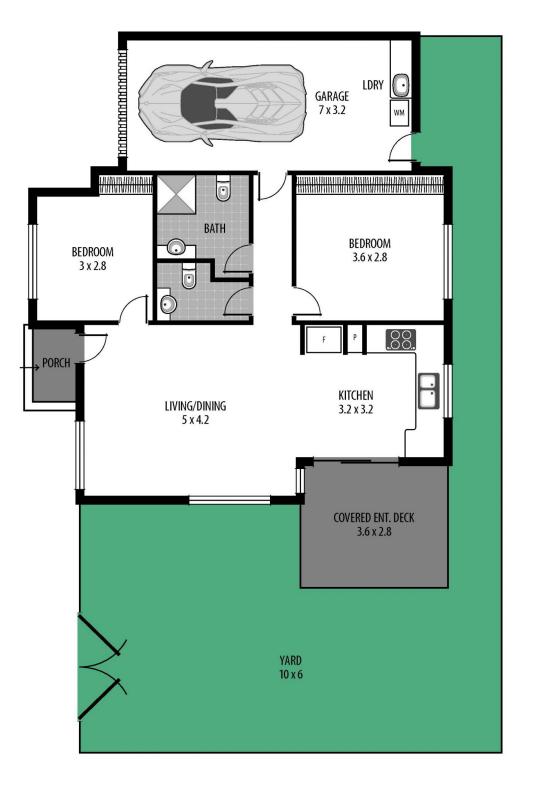

## 1/12 King Street Umina Beach NSW

Centrally located between the beaches, shops & station is this near new spacious 2 bedroom villa. With nothing to spend 1/12 King Street would make the perfect first home or ideal investment opportunity. Key features of the property include:

- 2 good size bedrooms both with built in robes
- High end finishes throughout
- Open plan living area
- Light filled interiors
- Single lock up garage with internal access
- Large courtyard
- Walking distance to Ettalong Bowling club
- 2 toilets
- Tremendous first home or investment
- Approximately 4 minute drive to Umina Beach
- Walking distance to bus stop
- Approximately 7 minute drive to Woy Woy station