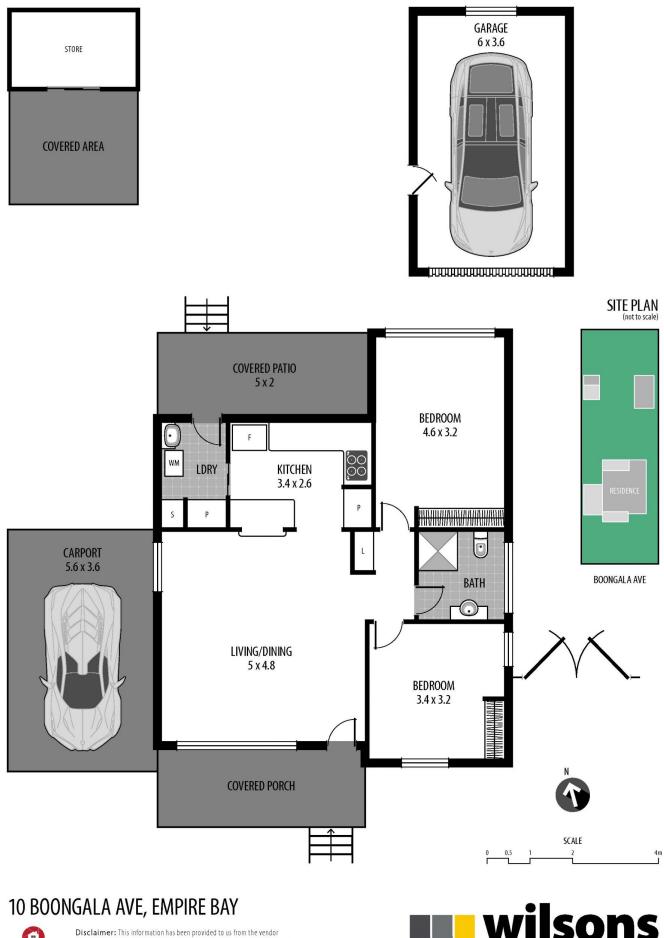

## 10 Boongala Road Empire Bay NSW

Situated in the popular suburb of Empire Bay is this freshly painted 2 bedroom home. Situated only moments to the waters edge, the property itself sits on a massive 696 Sqm block of land and has access down the side. Other key features include:

- 2 good size bedrooms both with built in robes
- 1 bathroom
- single lock up garage + carport
- open plan living area
- freshly painted
- large frontage
- perfect first home or investment opportunity
- polished timber floors
- light filled interiors
- minutes to beaches, shops & cafes
- popular family friendly suburb
- approximately 10 minutes to Woy Woy station