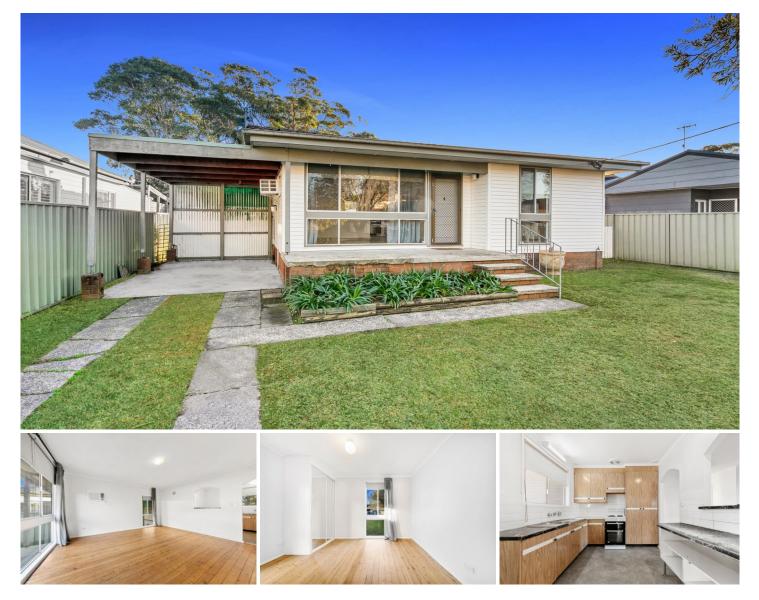

## 10 Boongala Road Empire Bay NSW

Situated in the popular suburb of Empire Bay is this freshly painted 2 bedroom home. Situated only moments to the waters edge, the property itself sits on a massive 696 Sqm block of land and has access down the side. Other key features include:

- 2 good size bedrooms both with built in robes
- 1 bathroom
- single lock up garage + carport
- open plan living area
- freshly painted
- large frontage
- perfect first home or investment opportunity
- polished timber floors
- light filled interiors
- minutes to beaches, shops & cafes
- popular family friendly suburb
- approximately 10 minutes to Woy Woy station