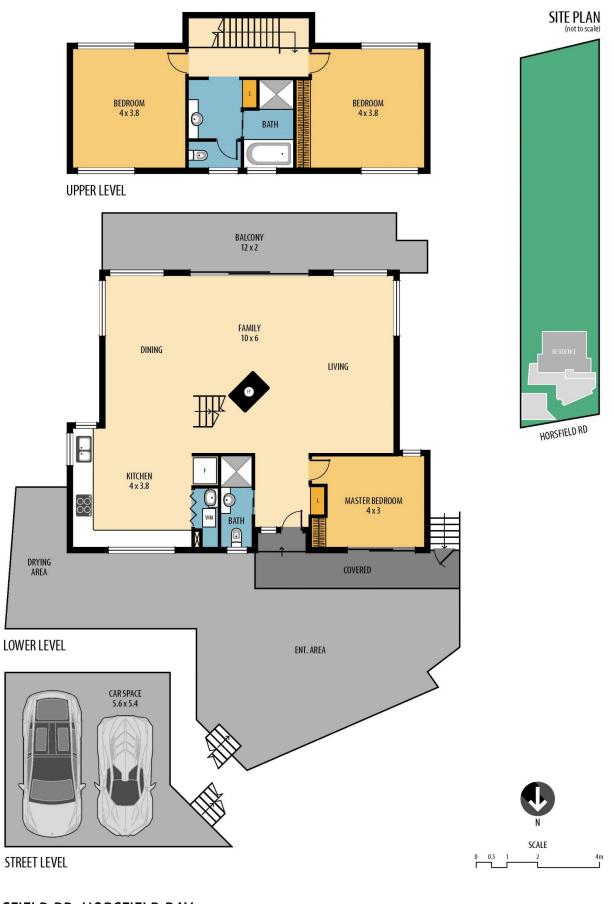

- Large 1200sqm waterfront reserve block
- Open plan living & high raked ceilings
- Polished timber flooring
  3 good size bedrooms
- 2 bathrooms
- 2 bathrooms
- Large kitchen
- Fireplace perfect for those cool winter nights!
- Peaceful surroundings
- Minutes to surfing beaches, Woy Woy station, shops & cafes
- Previous plans to convert the property into a 5 bedroom
- Entertaining deck with lovely views & aspect

## 41 HORSFIELD RD, HORSFIELD BAY

Disclaimer: This information has been provided to us from the vendor and or their conveyancer or solicitor, no guarantee is given in respect of its accuracy. Any person viewing this information should make their own inquiries and only rely on those inquiries.