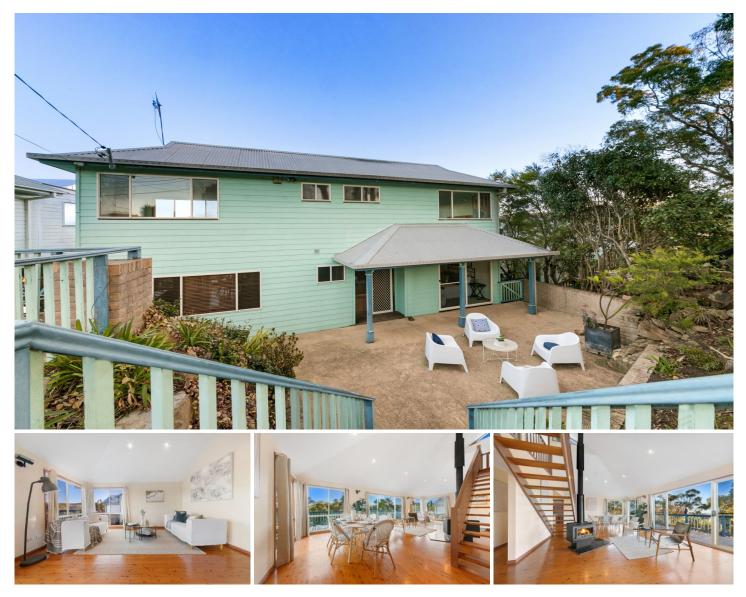

## 41 Horsfield Road Horsfield Bay NSW

Situated in the ever popular enclave of Horsfield Bay is this 3 bedroom residence. The property is surrounded by nature with a lovely aspect but yet being super convenient with its location as it is only approximately 11 minute drive to the M1 for easy access to Sydney. Key features include:

- Large 1200sqm waterfront reserve block
- Open plan living & high raked ceilings
- Polished timber flooring
  3 good size bedrooms
- 2 bathrooms
- 2 bathrooms
- Large kitchen
- Fireplace perfect for those cool winter nights!
- Peaceful surroundings
- Minutes to surfing beaches, Woy Woy station, shops & cafes
- Previous plans to convert the property into a 5 bedroom
- Entertaining deck with lovely views & aspect