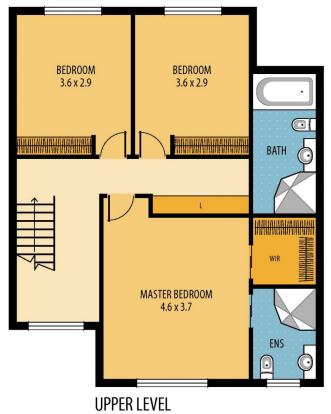

- 3 good size bedrooms ( 2 of which with built in robes, main bedroom featuring walk in robe and ensuite)
- Open plan living area
- Modern kitchen & bathrooms
- Light filled interiors, with neutral tones throughout
- Only a minutes walk to the Wyoming shopping plaza, medical centre and bus stops
- Approximately 6 minute drive to Gosford CBD
- -15 minutes to freeway both to Sydney and Newcastle.
- Brand new decking in the courtyard
- 3 toilets
- Updated flooring upstairs