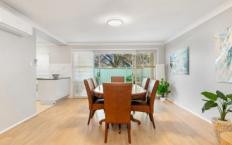

- 3 good size bedrooms (main featuring walk in robe & other 2 bedrooms with built in robes
- Freshly painted throughout
- New flooring
- 2 bathrooms
- Single lock up garage with internal access
- Light filled interiors, with neutral tones throughout
- Good size courtyard with undercover entertaining area
- Ducted air conditioning
- Large open plan living area
- Approximately 15 minutes to M1