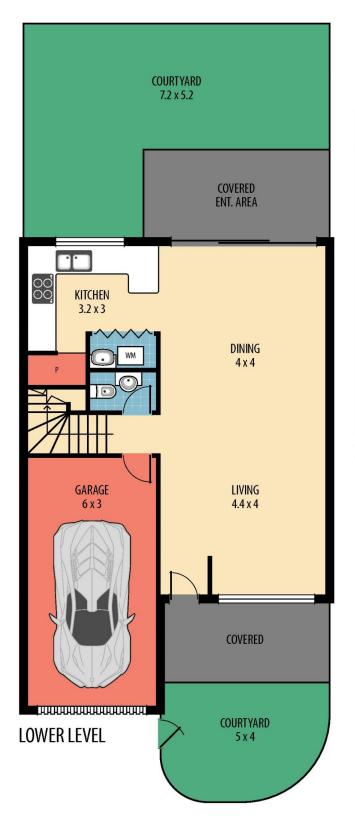

## 6/7 Station Street Woy Woy NSW

If you are looking for a first home or a great investment to add to your portfolio, 6/7 Station Street Woy Woy needs to be on your list of properties to view! Perfectly located within walking distance to Woy Woy station, deepwater plaza & with nothing to spend this townhouse will be popular. Key features of the property include:

- 3 good size bedrooms (main featuring walk in robe & other 2 bedrooms with built in robes
- Freshly painted throughout
- New flooring
- 2 bathrooms
- Single lock up garage with internal access
- Light filled interiors, with neutral tones throughout
- Good size courtyard with undercover entertaining area
- Ducted air conditioning
- Large open plan living area
- Approximately 15 minutes to M1

## 3 📭 2 🔓 1 🖨

**Price**: \$718,000

**View**: https://www.wilsonsproperty.com.au/sale/nsw/ce ntral-coast-region/woy-woy/residential/townhous

e/7634637

Ben Crain 02 4344 2511

Luke Brien 02 4344 2511

SCALE
0 0.5 1 2 4r

## 6/7 STATION ST, WOY WOY

**Disclaimer:** This information has been provided to us from the vendor and or their conveyancer or solicitor, no guarantee is given in respect of its accuracy.

Any person viewing this information should make their own inquiries and only rely on those inquiries.