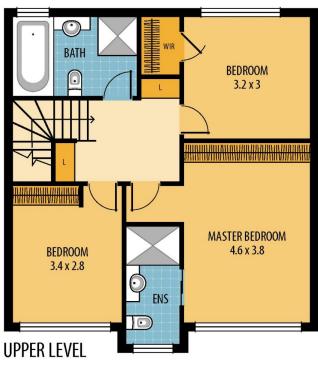

## 6/7 Station Street Woy Woy NSW

If you are looking for a first home or a great investment to add to your portfolio, 6/7 Station Street Woy Woy needs to be on your list of properties to view! Perfectly located within walking distance to Woy Woy station, deepwater plaza & with nothing to spend this townhouse will be popular. Key features of the property include:

- 3 good size bedrooms (main featuring walk in robe & other 2 bedrooms with built in robes
- Freshly painted throughout
- New flooring
- 2 bathrooms
- Single lock up garage with internal access
- Light filled interiors, with neutral tones throughout
- Good size courtyard with undercover entertaining area
- Ducted air conditioning
- Large open plan living area
- Approximately 15 minutes to M1

## 3 📭 2 🔓 1 🖨

**Price**: \$718,000

**View**: https://www.wilsonsproperty.com.au/sale/nsw/ce ntral-coast-region/woy-woy/residential/townhous

e/7634637

Ben Crain 02 4344 2511

Luke Brien 02 4344 2511

SCALE
0 0.5 1 2 4r

## 6/7 STATION ST, WOY WOY

**Disclaimer:** This information has been provided to us from the vendor and or their conveyancer or solicitor, no guarantee is given in respect of its accuracy.

Any person viewing this information should make their own inquiries and only rely on those inquiries.