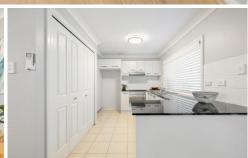

- 3 good size bedrooms (main featuring walk in robe & other 2 bedrooms with built in robes
- Freshly painted throughout
- New flooring
- 2 bathrooms
- Single lock up garage with internal access
- Light filled interiors, with neutral tones throughout
- Good size courtyard with undercover entertaining area
- Ducted air conditioning
- Large open plan living area
- Approximately 15 minutes to M1