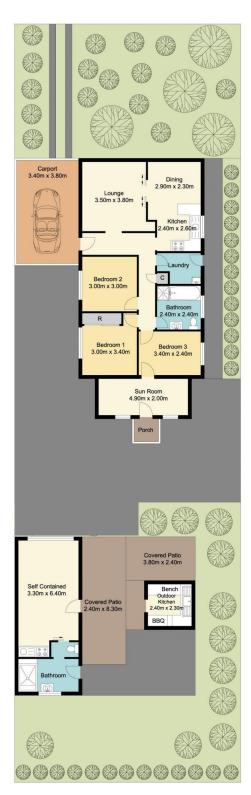

## 32 Wellington Street, Umina Beach

Total Approx Floor Area 119.73 sq.m

Measurements are approximate. Not to scale. Illustrative purposes only. Boundaries are approximate.

Site Plan