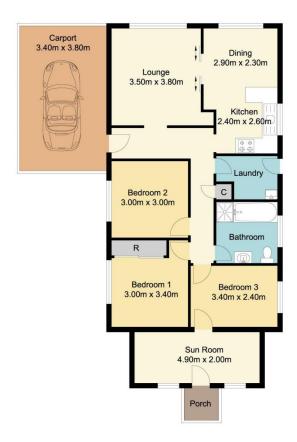

## 32 Wellington Street, Umina Beach

Total Approx Floor Area 119.73 sq.m

Measurements are approximate. Not to scale. Illustrative purposes only. Boundaries are approximate.

Site Plan

## 32 Wellington Street, Umina Beach

Measurements are approximate. Not to scale. Illustrative purposes only. Boundaries are approximate.