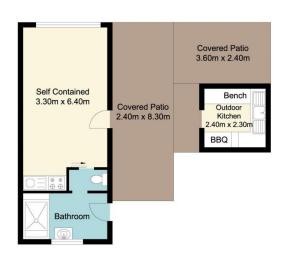

## Property features:

- Self contained flat
- Brick veneer construction
- Three bedrooms + sun room
- Level 537 m2 block of land
- Metres to Coles
- Walking distance to beach, cafe's & eateries

- Carport

## 32 Wellington Street, Umina Beach

Measurements are approximate. Not to scale. Illustrative purposes only. Boundaries are approximate.