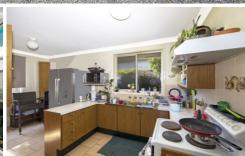

## Property features:

- Self contained flat
- Brick veneer construction
- Three bedrooms + sun room
- Level 537 m2 block of land
- Metres to Coles
- Walking distance to beach, cafe's & eateries

- Carport