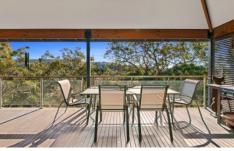

Key features of the home include:

- 4 good size bedrooms all featuring built in robes,
- The secluded master bedroom has windows opening to peaceful bush views; a large ensuite bathroom & walk in robe.
- Updated spacious kitchen with Caesar Stone bench tops, live gas cooktop, live multifunction wall oven, Smeg microwave and dishwasher, walk-in pantry and generous storage,
- Two full length verandahs facing North for all day sun with wide entertaining area opening from large living space,
- Lovely bush & valley views with ocean glimpses,