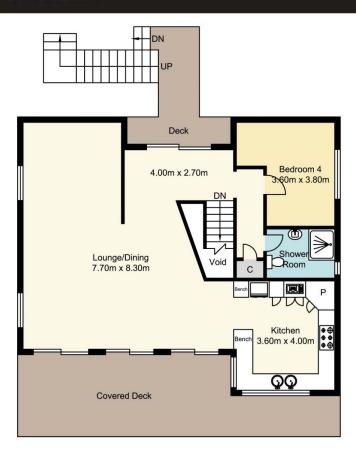

## 29 Onthonna Terrace, Umina

Total Approx Floor Area 230.29 sq.m

Measurements are approximate. Not to scale. Illustrative purposes only. Boundaries are approximate.