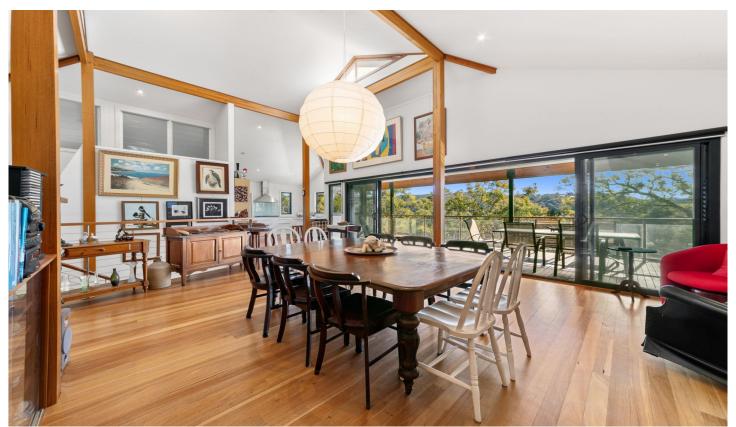

## 29 Onthonna Terrace Umina Beach NSW

Perfectly located in the popular enclave of South Umina is this architect designed, well-kept, 4 bedroom home. Perfect blend of beach and bush, 29 Onthonna Terrace is whisper quiet with peaceful surrounds, but only 2 minutes to safe, white sands, Umina Beach.

Key features of the home include:

- 4 good size bedrooms all featuring built in robes,
- The secluded master bedroom has windows opening to peaceful bush views; a large ensuite bathroom & walk in robe.
- Updated spacious kitchen with Caesar Stone bench tops, live gas cooktop, live multifunction wall oven, Smeg microwave and dishwasher, walk-in pantry and generous storage,
- Two full length verandahs facing North for all day sun with wide entertaining area opening from large living space,
- Lovely bush & valley views with ocean glimpses,