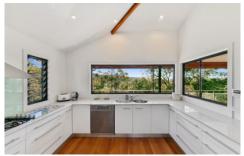

Key features of the home include:

- 4 good size bedrooms all featuring built in robes,
- The secluded master bedroom has windows opening to peaceful bush views; a large ensuite bathroom & walk in robe.
- Updated spacious kitchen with Caesar Stone bench tops, live gas cooktop, live multifunction wall oven, Smeg microwave and dishwasher, walk-in pantry and generous storage,
- Two full length verandahs facing North for all day sun with wide entertaining area opening from large living space,
- Lovely bush & valley views with ocean glimpses,