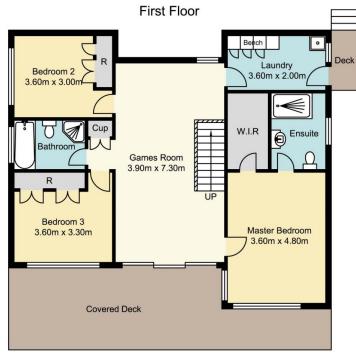

## 29 Onthonna Terrace, Umina

Total Approx Floor Area 230.29 sq.m

Measurements are approximate. Not to scale. Illustrative purposes only. Boundaries are approximate.