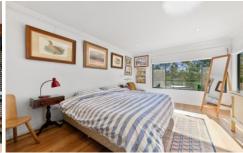

Key features of the home include:

- 4 good size bedrooms all featuring built in robes,
- The secluded master bedroom has windows opening to peaceful bush views; a large ensuite bathroom & walk in robe.
- Updated spacious kitchen with Caesar Stone bench tops, live gas cooktop, live multifunction wall oven, Smeg microwave and dishwasher, walk-in pantry and generous storage,
- Two full length verandahs facing North for all day sun with wide entertaining area opening from large living space,
- Lovely bush & valley views with ocean glimpses,