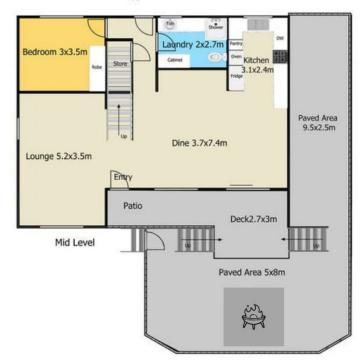

- 3 spacious bedrooms
- 2 bathrooms
- 1 single lock up garage
- massive open plan living with high ceilings
- recently renovated laundry equipped with bathroom
- beautiful outdoor entertainment area surrounded by nature
- 1024 square metres of land approx.
- short walk away from Umina Beach and local cafe's
- 2 minute approx. drive from Umina town centre
- located in the lovely South Umina

Upper Level

Site Map

Nerium Pl

Approx: Land 1024m2 Total Internal Living Area 126m2

6 Nerium Pl Umina Beach