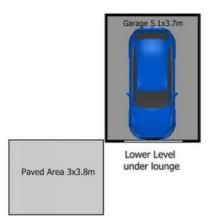

- 3 spacious bedrooms
- 2 bathrooms
- 1 single lock up garage
- massive open plan living with high ceilings
- recently renovated laundry equipped with bathroom
- beautiful outdoor entertainment area surrounded by nature
- 1024 square metres of land approx.
- short walk away from Umina Beach and local cafe's
- 2 minute approx. drive from Umina town centre
- located in the lovely South Umina

Upper Level

Site Map

Nerium Pl

Approx: Land 1024m2 Total Internal Living Area 126m2

6 Nerium Pl Umina Beach