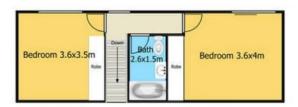

- 3 spacious bedrooms
- 2 bathrooms
- 1 single lock up garage
- massive open plan living with high ceilings
- recently renovated laundry equipped with bathroom
- beautiful outdoor entertainment area surrounded by nature
- 1024 square metres of land approx.
- short walk away from Umina Beach and local cafe's
- 2 minute approx. drive from Umina town centre
- located in the lovely South Umina

Upper Level

Site Map

Nerium Pl

Approx: Land 1024m2 Total Internal Living Area 126m2

6 Nerium Pl Umina Beach