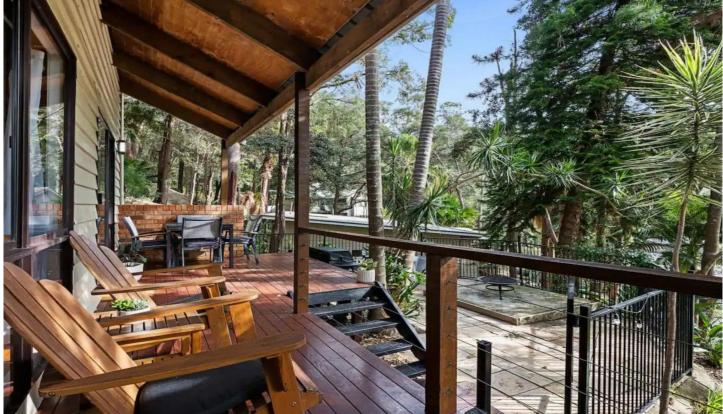

## 6 Nerium Place Umina Beach NSW

Located in one of the most desirable locations in Umina Beach, is this stunning bush aspect home, in a quiet cul de sac. This property is perfect for a first home or to start a family. Key features of the property include:

- 3 spacious bedrooms
- 2 bathrooms
- 1 single lock up garage
- massive open plan living with high ceilings
- recently renovated laundry equipped with bathroom
- beautiful outdoor entertainment area surrounded by nature
- 1024 square metres of land approx.
- short walk away from Umina Beach and local cafe's
- 2 minute approx. drive from Umina town centre
- located in the lovely South Umina