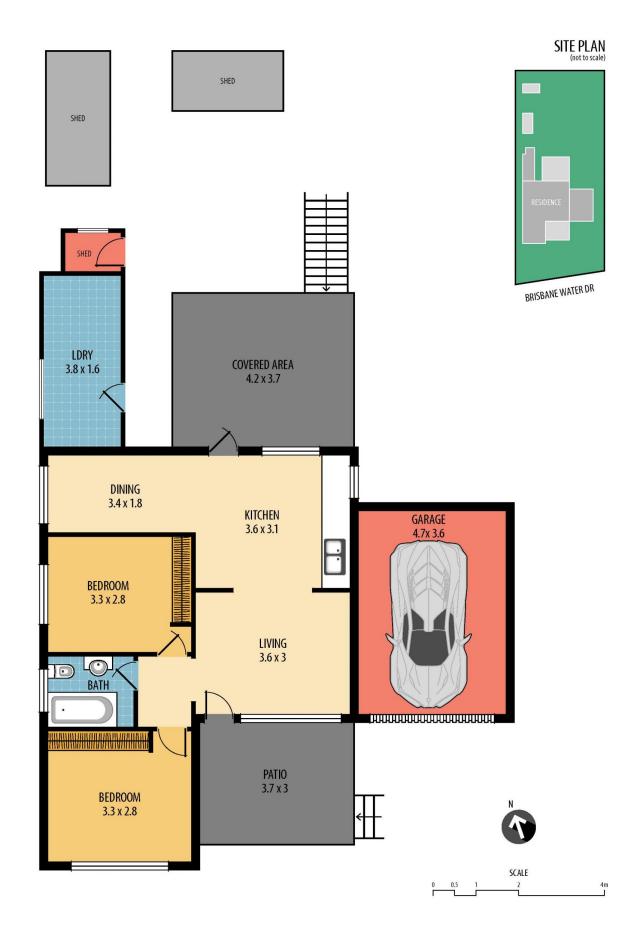

- 2 bedrooms both with built in robes
- Sunroom/ study area
- High ceilings
- Lovely sunny aspect
- Covered Entertaining deck overlooking the backyard
- Single lock up garage
- 538sqm block of land
- Close to station, shops, schools & waterfront
- Walking distance to fagans park & bike track
- Approximately 15 minutes to M1