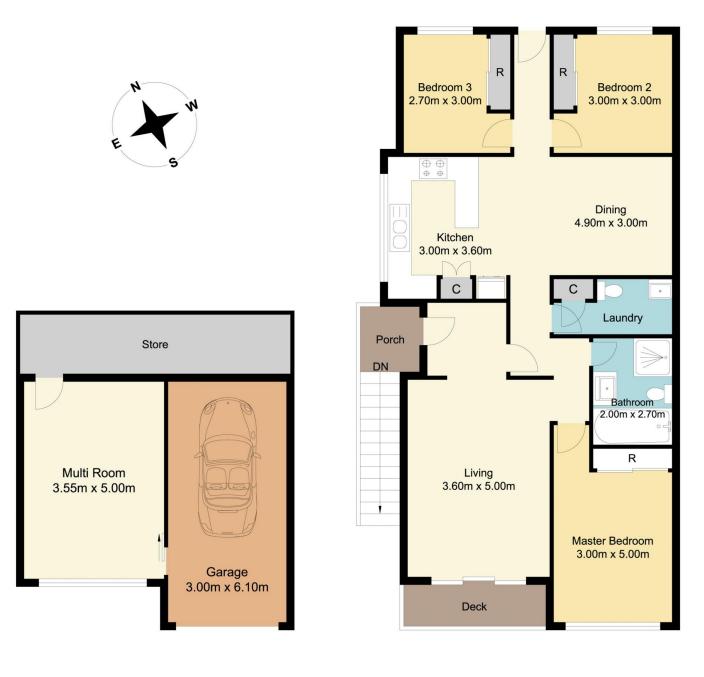

## 

Lower Level

Upper Level

Measurements are approximate. Not to scale. Illustrative purposes only. Boundaries are approximate.