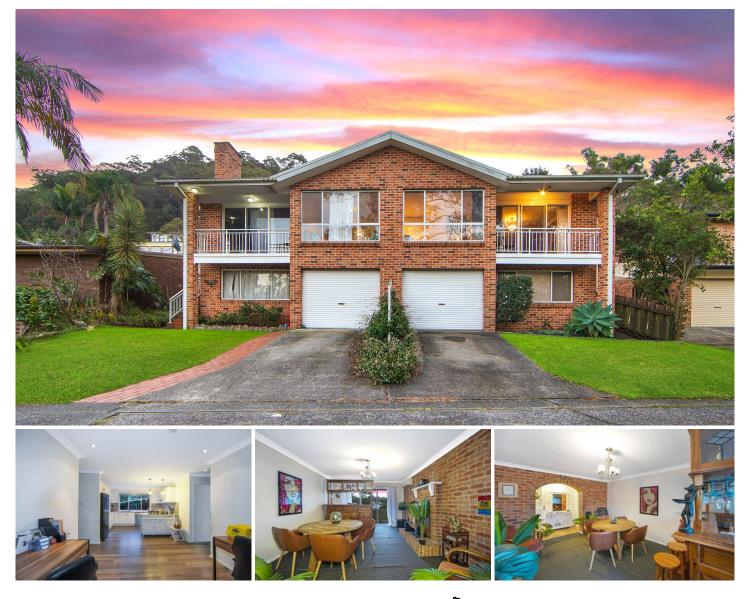

## 1/25 Glenhaven Close Umina Beach NSW

As good as a house is this immaculate three-bedroom townhouse/duplex is positioned at the end of a cul-de-sac street surrounded by substantial homes & offers a tree lined outlook.

The superb property offers spacious living dining areas, large kitchen with ample storage, full size laundry with extra toilet, rumpus/4th bedroom & single garage with internal access.

Great size and perfect setting townhouse must be seen to appreciate.

- Bright and sunny townhouse in great street
- Rumpus/4th bedroom
- 3 double bedrooms all with built-in robes
- Large kitchen with ample storage