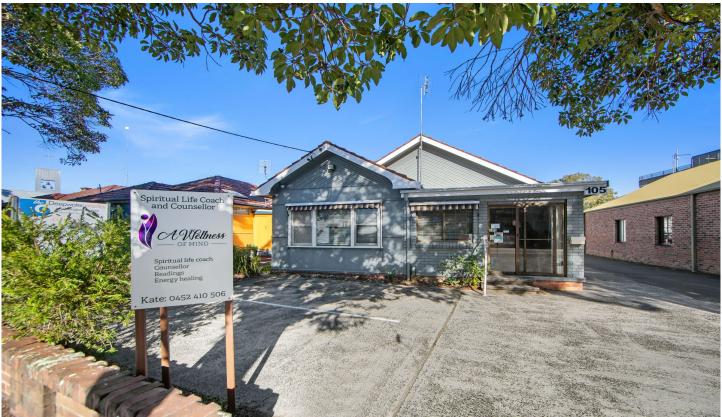

## 105 Blackwall Road Woy Woy NSW

Fresh  $3 \times 3 \times 3 \times 3$  year lease in place to tenant who have occupied the building since 2010 with a Gross return of 67,294.50 + outgoings.

The property has the following investment highlights:

- + Well-appointed approx. 130sqm building used as office space.
- + 457sqm of land with town centre zoning
- + Tenants been in operation since 2010.
- + New 3-year lease with options until 2035
- + Development upside with FSR: 1.1
- + Central retail strip location close to national tenants including Woolworths, Kmart, Coles, KFC
- + Convenient location only 350m\* from Woy Woy Train Station
- + Highly exposed position with constant passing vehicles

5 🗪

**Building Size**: 130 sqm **Land Size**: 457 sqm

View : https://v

: https://www.wilsonsproperty.com.au/sal e/nsw/central-coast-region/woy-woy/co mmercial/offices/7559898

Andrew Quilkey 02 4344 2511

Greg Quilkey 02 4344 2511