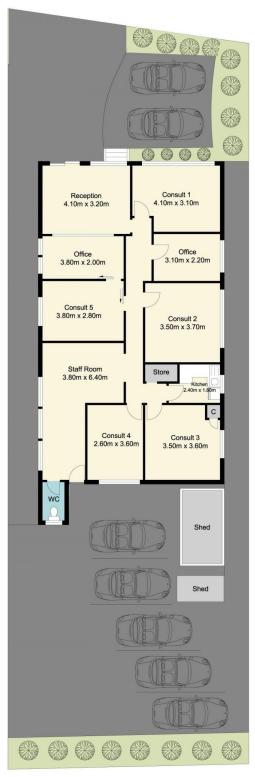

457sqm of land with town centre zoning
- + Tenants been in operation since 2010.
- + New 3-year lease with options until 2035
- + Development upside with FSR: 1.1
- + Central retail strip location close to national tenants including Woolworths, Kmart, Coles, KFC
- + Convenient location only 350m\* from Woy Woy Train Station
- + Highly exposed position with constant passing vehicles

5 🗪

**Building Size**: 130 sqm **Land Size**: 457 sqm

View : https://v

: https://www.wilsonsproperty.com.au/sal e/nsw/central-coast-region/woy-woy/co mmercial/offices/7559898



Andrew Quilkey 02 4344 2511



Greg Quilkey 02 4344 2511





## 105 Blackwall Road Woy Woy

Total Approx Floor Area 123.97 sq.m

Measurements are approximate. Not to scale. Illustrative purposes only. Boundaries are approximate.









## 105 Blackwall Road Woy Woy