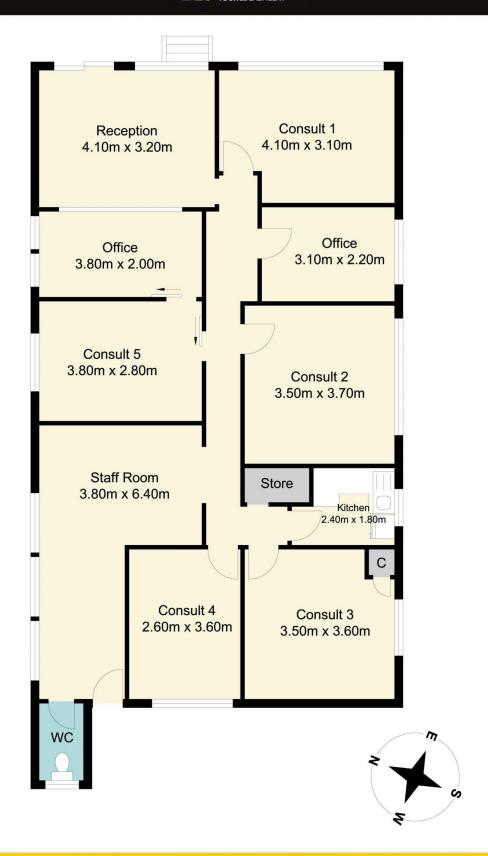

## 105 Blackwall Road Woy Woy

Total Approx Floor Area 123.97 sq.m

Measurements are approximate. Not to scale. Illustrative purposes only. Boundaries are approximate.