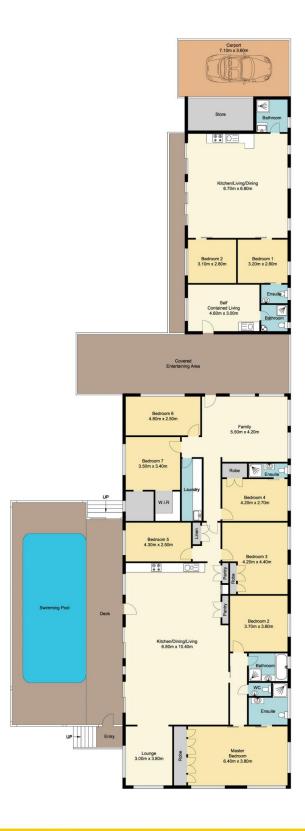

## 423 Wardshill Road, Empire Bay

Total Approx Floor Area 345.68 sq.m

Measurements are approximate. Not to scale. Illustrative purposes only. Boundaries are approximate.