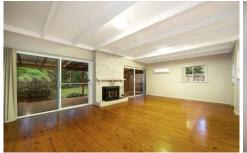

The house comprises of 3 bedrooms, ensuite to the main bedrooms, and a second bathroom, two living areas + a good size entertaining patio over-looking a private, large and tranquil backyard.

- Polished Timber floorboards throughout