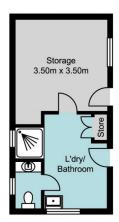

l for secondary dwelling or enough space to build your dream home & still have a deep yard.

This is an opportunity to secure an under-developed block of land in one of the Central Coast's most prestigious suburbs, to provide you the opportunity to build a new house or renovate/extend and have a great deal of upside and profit on a completed project.

The house comprises of 3 bedrooms, ensuite to the main bedrooms, and a second bathroom, two living areas + a good size entertaining patio over-looking a private, large and tranquil backyard.

- Polished Timber floorboards throughout

3 🚐 2 🟪 1 🗬

Land Size: 675 sqm

View: https://www.wilsonsproperty.com.au/sale/ns

w/central-coast-region/pearl-beach/residenti

al/house/7514087



**Andrew Quilkey** 02 4344 2511



Ty Reynolds 02 4344 2511







L'dry/Store



**Ground Floor** 

## 76 Diamond Road, Pearl Beach

Total Approx Floor Area 140.00 sq.m

Measurements are approximate. Not to scale. Illustrative purposes only. Boundaries are approximate.







Site Plan

## 76 Diamond Road, Pearl Beach

Measurements are approximate. Not to scale. Illustrative purposes only. Boundaries are approximate.