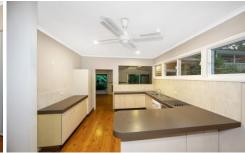

The house comprises of 3 bedrooms, ensuite to the main bedrooms, and a second bathroom, two living areas + a good size entertaining patio over-looking a private, large and tranquil backyard.

- Polished Timber floorboards throughout