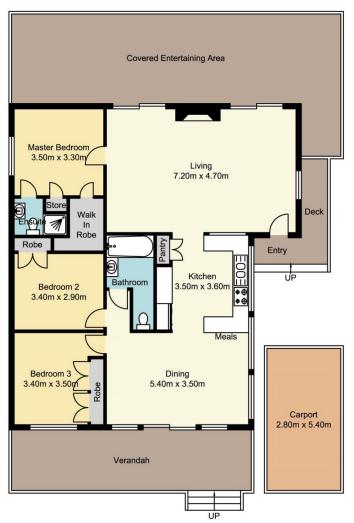

## 76 Diamond Road, Pearl Beach

Total Approx Floor Area 140.00 sq.m

Measurements are approximate. Not to scale. Illustrative purposes only. Boundaries are approximate.

Site Plan