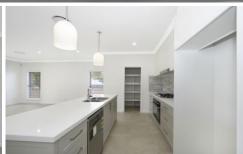

## 35 Priestman Avenue Umina Beach NSW

Newly built luxury home featuring 4 bedrooms, main with walk in robe, 3 bathrooms, lounge/media room, elegant kitchen with European appliances, marble splash back, 40 mm Caesar stone bench tops, breakfast bar and glass pendant lights and large walk in pantry. Ducted air con, security system, aluminium stacker sliders lead to alfresco area, gas hot water, fully fenced easy care yard, garden irrigation and double garage with internal access.