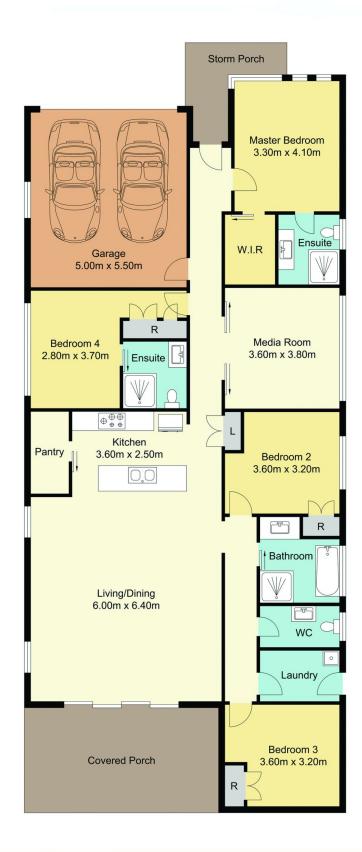

## 35 Priestman Avenue Umina Beach NSW

Newly built luxury home featuring 4 bedrooms, main with walk in robe, 3 bathrooms, lounge/media room, elegant kitchen with European appliances, marble splash back, 40 mm Caesar stone bench tops, breakfast bar and glass pendant lights and large walk in pantry. Ducted air con, security system, aluminium stacker sliders lead to alfresco area, gas hot water, fully fenced easy care yard, garden irrigation and double garage with internal access.

## 35 Priestman Avenue, Umina Beach

Total Approx. Floor Area 193.04 sq.m.

Measurements are approximate. Not to scale. For illustrative purposes only. Boundaries are approximate.