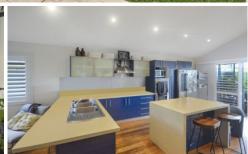

## 30 Sea Street Umina Beach NSW

This stunning home will definitely catch your eye with its modern design & spacious layout. Featuring 4 bedrooms, 2 bathrooms, raked ceilings through the living areas, a sunny under covered deck, with a stunning heated pool, striking kitchen with stone bench tops, hardwood timber flooring and a layout perfect for entertaining. Solar panels on the roof to bring down your electrical costs.