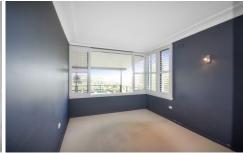

- The home features;
- ? large covered outdoor entertaining deck
- ? Two bedrooms, one on each level, both with built in wardrobes
- ? Two bathrooms one on each level & the main with a bath tub
- ? Large, light filled lounge room
- ? Secondary living area/rumpus downstairs
- ? Large home office space downstairs
- ? Light filled kitchen with modern appliances, dishwasher and ample bench and cupboard space