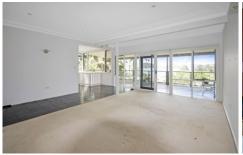

- The home features;
- ? large covered outdoor entertaining deck
- ? Two bedrooms, one on each level, both with built in wardrobes
- ? Two bathrooms one on each level & the main with a bath tub
- ? Large, light filled lounge room
- ? Secondary living area/rumpus downstairs
- ? Large home office space downstairs
- ? Light filled kitchen with modern appliances, dishwasher and ample bench and cupboard space