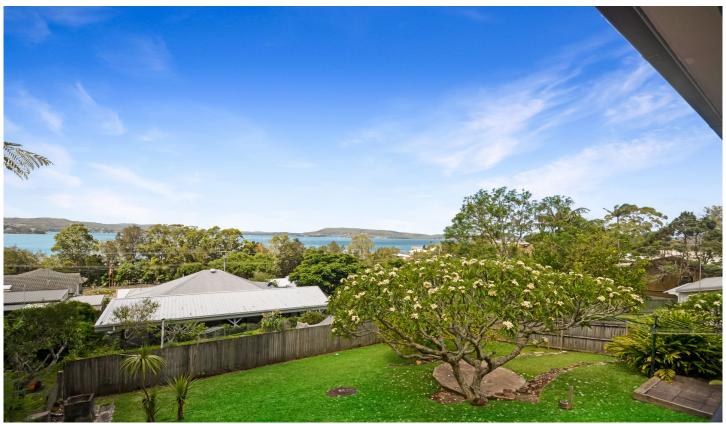

## WHAT A VIEW

Come and view this 2 bedroom home with water views to boot. This peacefully positioned home offers spectacular 180 degree views over the Brisbane Waters and is filled with an abundance of natural light, character and charm.

- The home features;
- ? large covered outdoor entertaining deck
- ? Two bedrooms, one on each level, both with built in wardrobes
- ? Two bathrooms one on each level & the main with a bath tub
- ? Large, light filled lounge room
- ? Secondary living area/rumpus downstairs
- ? Large home office space downstairs
- ? Light filled kitchen with modern appliances, dishwasher and ample bench and cupboard space