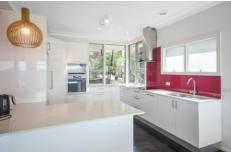

- The home features;
- ? large covered outdoor entertaining deck
- ? Two bedrooms, one on each level, both with built in wardrobes
- ? Two bathrooms one on each level & the main with a bath tub
- ? Large, light filled lounge room
- ? Secondary living area/rumpus downstairs
- ? Large home office space downstairs
- ? Light filled kitchen with modern appliances, dishwasher and ample bench and cupboard space