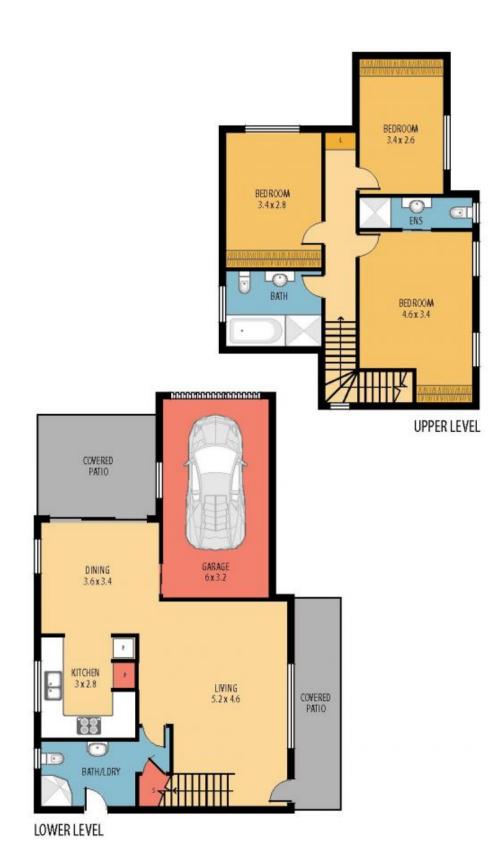

## 3/39 Berith Street Umina Beach NSW

This three bedroom townhouse is perfectly located between the Beach and West street and is at the rear of the complex with no common walls.

Featuring three large bedrooms, one with an ensuite, two other bathrooms and single lock up garage, this property couldn't get much more perfect! Just a jump, skip & a hop away from the beach, this townhouse will not disappoint!

## 3 🛤 3 🚰 1 🚘

View : https://www.wilsonsproperty.com.au/lease/nsw/ce ntral-coast-region/umina-beach/residential/townh ouse/7341657

Kala Bennett 0423 560 135

Kylie Roozendaal 4344 2511

SITE PLAN

BERITH ST

SCALE