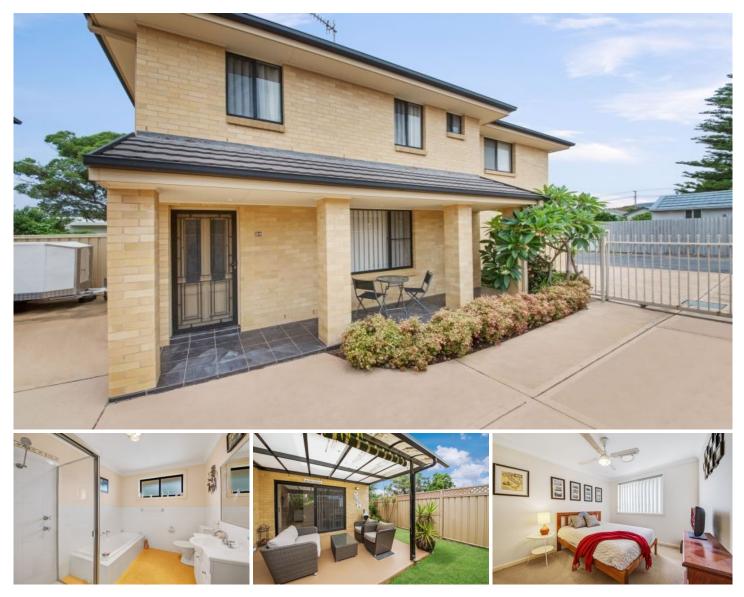

## 3/39 Berith Street Umina Beach NSW

This three bedroom townhouse is perfectly located between the Beach and West street and is at the rear of the complex with no common walls.

Featuring three large bedrooms, one with an ensuite, two other bathrooms and single lock up garage, this property couldn't get much more perfect! Just a jump, skip & a hop away from the beach, this townhouse will not disappoint!

## 3 🛤 3 🚰 1 🚘

View : https://www.wilsonsproperty.com.au/lease/nsw/ce ntral-coast-region/umina-beach/residential/townh ouse/7341657

Kala Bennett 0423 560 135

Kylie Roozendaal 4344 2511

SITE PLAN

BERITH ST

SCALE