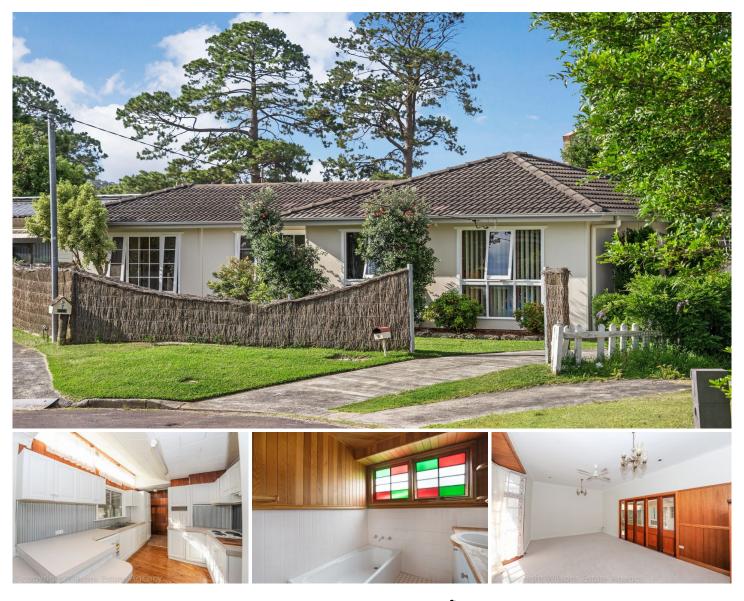

## 6 Primrose Place Woy Woy NSW

Truly unique, three bedroom house which is one of a kind, U shaped design with two wings off a central kitchen dining area and a great feel through out. With great features such as two separate living areas joined by a central undercover courtyard, three bedrooms, separate bath to shower room, rustic feel kitchen and low maintenance grounds. With a short walk to the waterfront at Brickwharf Rd and quiet cul-de sac this is one not to miss