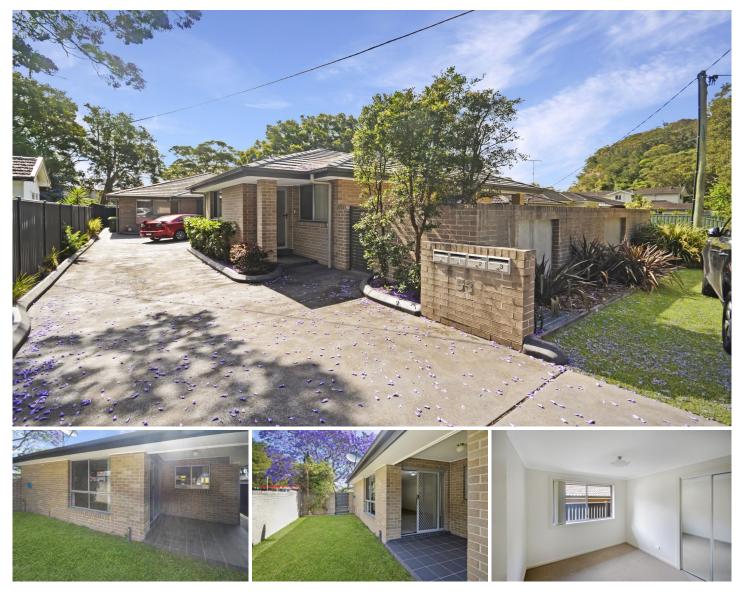

## 1/53 Memorial Avenue Blackwall NSW

Modern spacious two-bedroom villa with built in robes, open plan living with AC opening onto alfresco dining areas. The modern kitchen has gas cooking with electric oven and dishwasher, to top it off there is a single garage with remote entry and access straight into the villa. Set with only two in the complex and with Bus transport at the door & within a 10min walk to Ettalong Beach CBD.