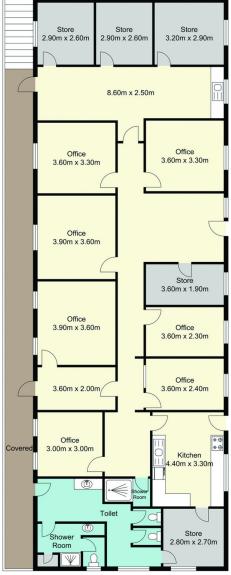

#### 20 Watt Street Gosford NSW

The building consists of approx 360m2 of floor space upstairs and another approx 300m2 of floorspace downstairs.

The building currently has a fitout of 9 office spaces and Reception area, waiting room, server room, kitchen, store room, his/hers toilets and disabled toilets and a large conference room. That is just upstairs.

Downstairs is set up with office space and storage areas. This includes a full kitchen, toilets and showers.

Finally the building has 12 parking spaces and disabled access.

3.60m x 3.00m

Office
3.60m x 3.00m

Office
3.60m x 3.50m

Office
3.60m x 3.50m

Som x 3.50m

Conference Room
8.50m x 5.50m

First Floor

Entry 5.60m x 3.30m

Office 3.60m x 3.30m

Office 3.60m x 2.90m

Office 3.60m x 2.90m

Office 3.60m x 3.00m Reception 4.90m x 3.60m

Store 3.60m x 1.90m

Office 3.60m x 2.90m

Office 3.60m x 2.80m

20 Watt Street, **Gosford** 

Total Approx. Floor Area 508.80 sq.m.

# 20 Watt Street. Gosford

Measurements are approximate. Not to scale. For illustrative purposes only. Boundaries are approximate.