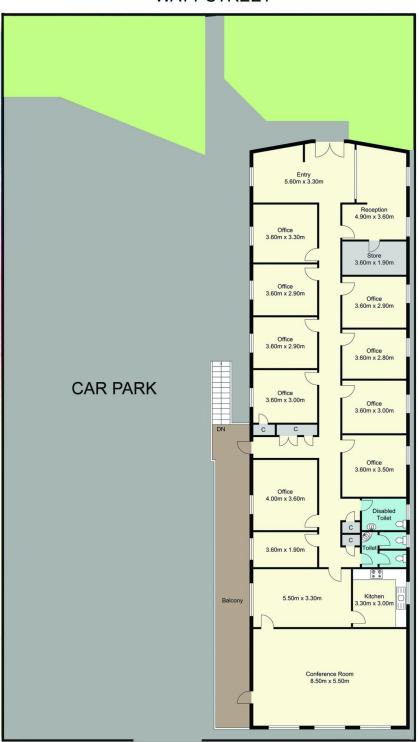

#### 20 Watt Street Gosford NSW

The building consists of approx 360m2 of floor space upstairs and another approx 300m2 of floorspace downstairs.

The building currently has a fitout of 9 office spaces and Reception area, waiting room, server room, kitchen, store room, his/hers toilets and disabled toilets and a large conference room. That is just upstairs.

Downstairs is set up with office space and storage areas. This includes a full kitchen, toilets and showers.

Finally the building has 12 parking spaces and disabled access.

3.60m x 3.00m

Office
3.60m x 3.00m

Office
3.60m x 3.50m

Office
3.60m x 3.50m

Som x 3.50m

Conference Room
8.50m x 5.50m

First Floor

Entry 5.60m x 3.30m

Office 3.60m x 3.30m

Office 3.60m x 2.90m

Office 3.60m x 2.90m

Office 3.60m x 3.00m Reception 4.90m x 3.60m

Store 3.60m x 1.90m

Office 3.60m x 2.90m

Office 3.60m x 2.80m

20 Watt Street, **Gosford** 

Total Approx. Floor Area 508.80 sq.m.

# 20 Watt Street. Gosford

Measurements are approximate. Not to scale. For illustrative purposes only. Boundaries are approximate.