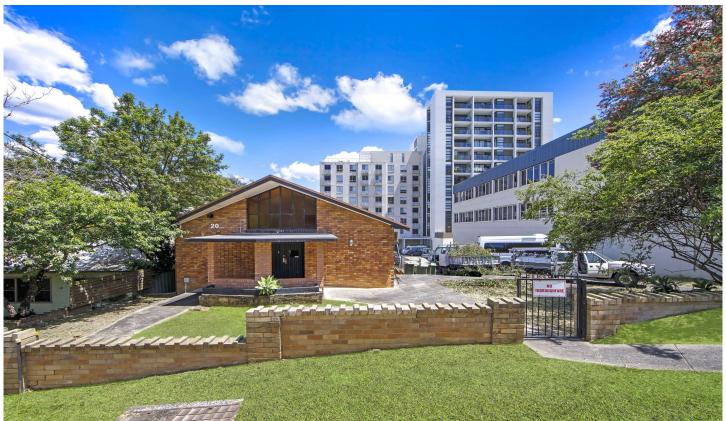

#### 20 Watt Street Gosford NSW

The building consists of approx 360m2 of floor space upstairs and another approx 300m2 of floorspace downstairs.

The building currently has a fitout of 9 office spaces and Reception area, waiting room, server room, kitchen, store room, his/hers toilets and disabled toilets and a large conference room. That is just upstairs.

Downstairs is set up with office space and storage areas. This includes a full kitchen, toilets and showers.

Finally the building has 12 parking spaces and disabled access.

### 12

View

Price : Offers Considered

Building Size: 650 sqm

: https://www.wilsonsproperty.com.au/lea se/nsw/central-coast-region/gosford/com

mercial/offices/7288475

Greg Quilkey 02 4344 2511

**Ground Floor** 