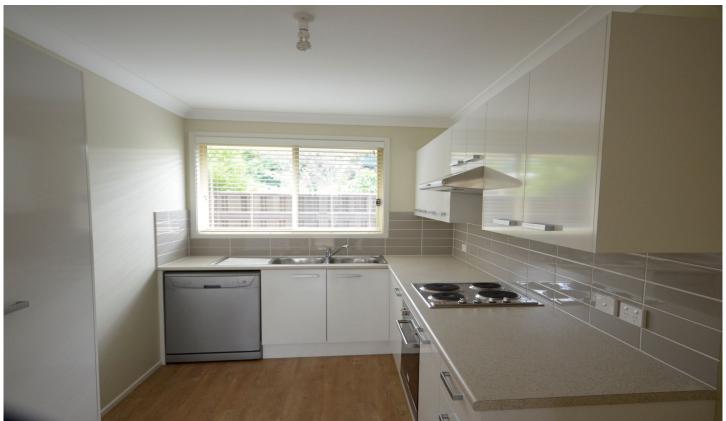

Stunning gloss white kitchen, large pantry and near new appliances including a dishwasher. Open plan living areas with air conditioning leading to sunny outdoor area.

Both bedrooms have built in robes, and a beautiful bathroom with separate laundry.