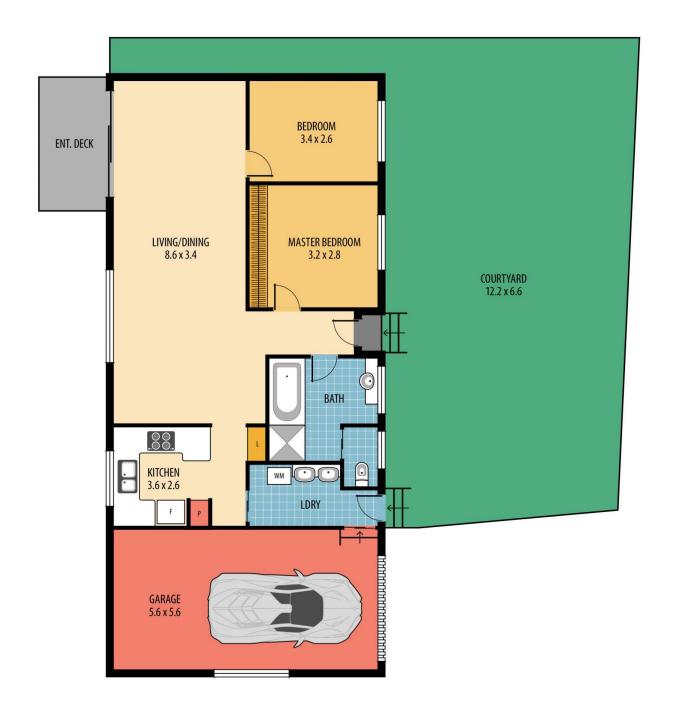

Further features include:

- Main bedroom with built in robes.
- Updated interiors with timber laminate flooring.
- Balcony overlooking sensational view.
- Single remote garage with internal access.
- Low maintenance private rear courtyard.
- 350 metre stroll to shops, cafes and Point Clare train station.
- 9 minute drive to Gosford CBD
- -12 minute drive to Kariong freeway entry to

0.5

SCALE

2

4m