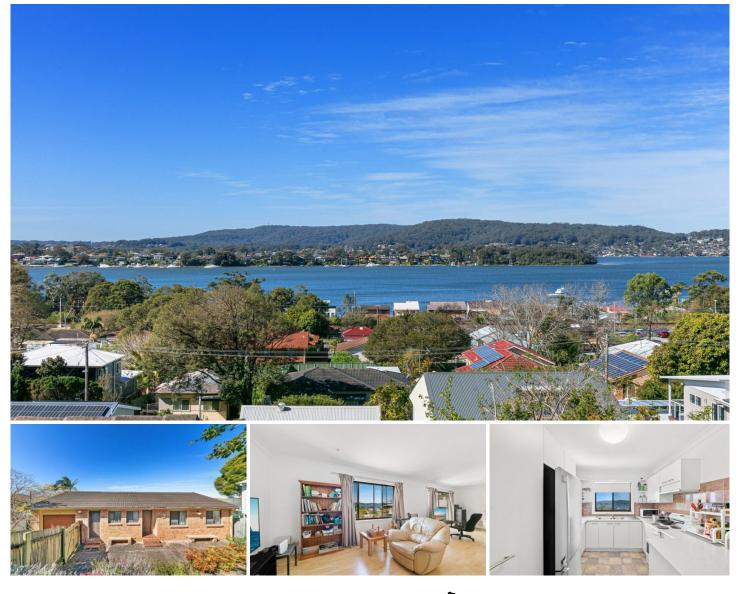

## 1/12 Hughes Street Point Clare NSW

Brand new to the market is this fantastic free standing 2 bedroom duplex and with full 180 degree panoramic views over Brisbane Water and a short stroll to the local shops and cafes, this will be a property you simply cannot miss! This tidy brick duplex has a fantastic open plan design that welcomes tonnes of natural light and offers a relaxed lifestyle.

Further features include:

- Main bedroom with built in robes.
- Updated interiors with timber laminate flooring.
- Balcony overlooking sensational view.
- Single remote garage with internal access.
- Low maintenance private rear courtyard.
- 350 metre stroll to shops, cafes and Point Clare train station.
- 9 minute drive to Gosford CBD
- -12 minute drive to Kariong freeway entry to

## 2 🎮 1 🚔 1 🛱

Price : \$ 650,000

View : https://www.wilsonsproperty.com.au/sale/nsw/ce ntral-coast-region/point-clare/residential/semi-det ached/7177749

Ben Crain 02 4344 2511