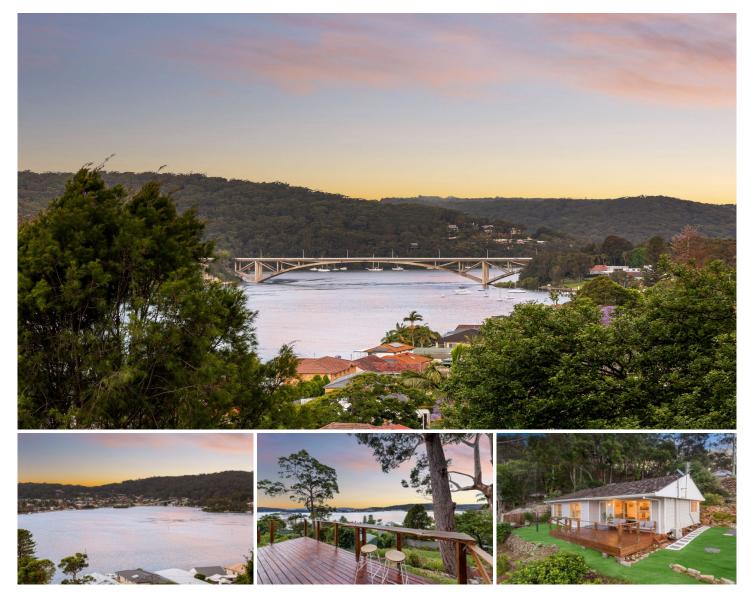

## 35 Bay View Crescent Blackwall NSW

Located in the popular "Orange Grove" enclave is this neat 3 bedroom cottage. Boasting picturesque views over the beautiful Brisbane Waters this aspect will make your jaw drop. Key features include 3 bedrooms, Light filled interiors, Large entertaining deck with some of the best views the peninsula has to offer, Study, Beautiful bush surroundings & Updated Kitchen. This will be a popular property for those who want to get away from it all but still be close enough to access all the peninsula has to offer. 3 🛤 1 🚰 1 🚘