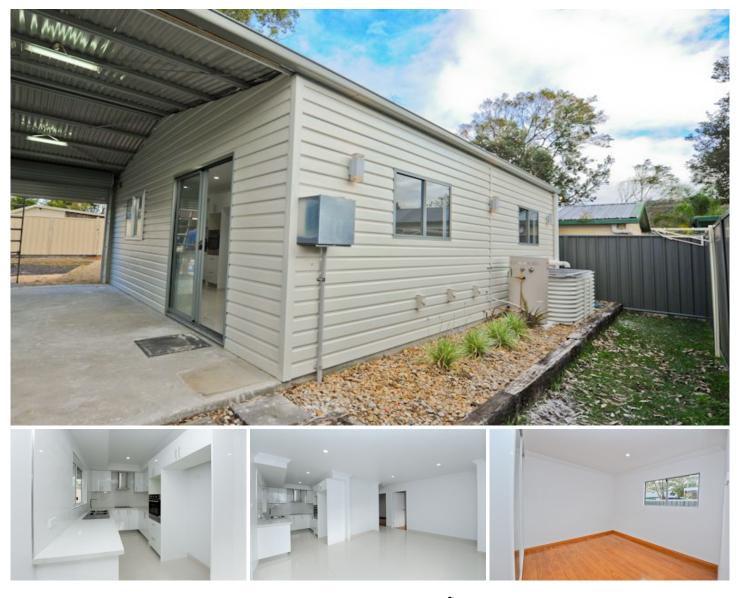

## 38a Brisbane Avenue Umina Beach NSW

Lovely cabin featuring 2 bedrooms and a modern bathroom, sensational kitchen and large living area. To top it off there is a undercover parking with a roller door to the lane and only a 10 minute walk to the beach and shops at Umina.