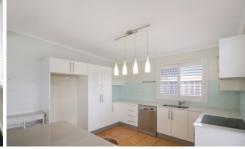

## 18 Donald Avenue Umina Beach NSW

Don't judge my size by the front! Huge family home featuring; 4 bedrooms with built in robes, new ensuite to master, 2 living arears, dining with air conditioner, modern kitchen with dishwasher, large undercover patio with a fully fenced yard, large shed, drive though carport to secure backyard perfect to store the boat or camper trailer. To top this package off the roof is covered in solar panels to save you on electricity every week. Call to arrange an inspection today. Pets considered on application.