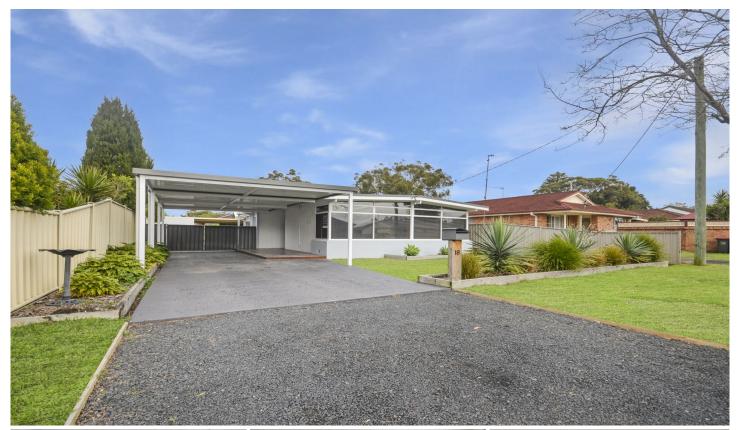

## 18 Donald Avenue Umina Beach NSW

Don't judge my size by the front! Huge family home featuring; 4 bedrooms with built in robes, new ensuite to master, 2 living arears, dining with air conditioner, modern kitchen with dishwasher, large undercover patio with a fully fenced yard, large shed, drive though carport to secure backyard perfect to store the boat or camper trailer. To top this package off the roof is covered in solar panels to save you on electricity every week. Call to arrange an inspection today. Pets considered on application.