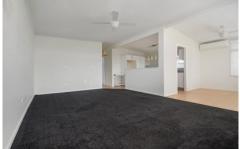

## 18 Donald Avenue Umina Beach NSW

Don't judge my size by the front! Huge family home featuring; 4 bedrooms with built in robes, new ensuite to master, 2 living arears, dining with air conditioner, modern kitchen with dishwasher, large undercover patio with a fully fenced yard, large shed, drive though carport to secure backyard perfect to store the boat or camper trailer. To top this package off the roof is covered in solar panels to save you on electricity every week. Call to arrange an inspection today. Pets considered on application.