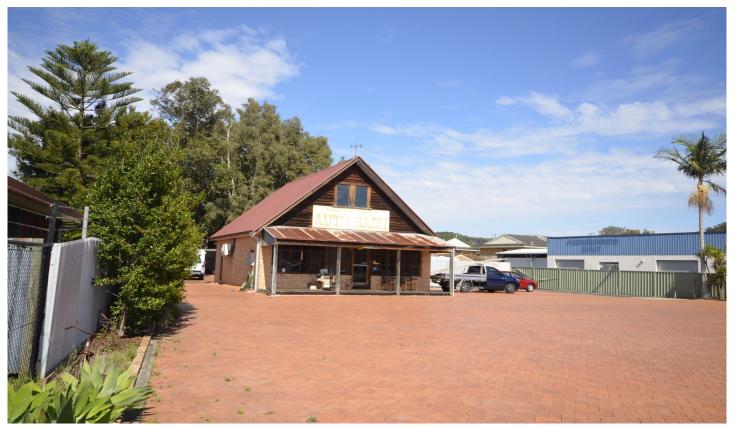

## 19 Charlton Street Woy Woy NSW

Located right in the heart of the Woy Woy CBD this property has great exposure to Charlton St Woy Woy, With the Deepwater Plaza Coles carpark across the road and the Local Mcdonalds just 2 doors down. The building is approx 60m2 and there is a loft area, the building has a small kitchenette and toilet. The rustic appeal of the property and the sheer space around it lends itself to many businesses.