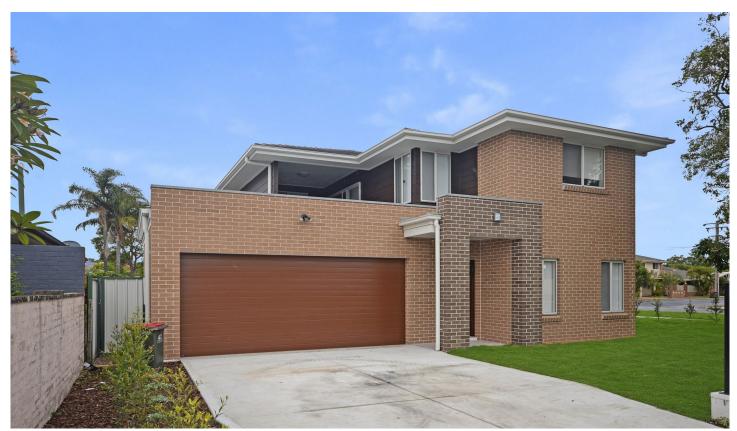

## 72 Bangalow Street Ettalong Beach NSW

This 4 bedroom home is ideally located in popular family neighbourhood, less than 1km from both Ettalong Foreshore & Ocean Beach. Downstairs features main bedroom built-in robe & three-way ensuite, modern open-plan kitchen & dining, and double lockup garage with internal access. Upstairs includes a second living room opening onto verandah, three additional bedrooms with built-ins and family bathroom. This will be a popular one so call now to inspect!