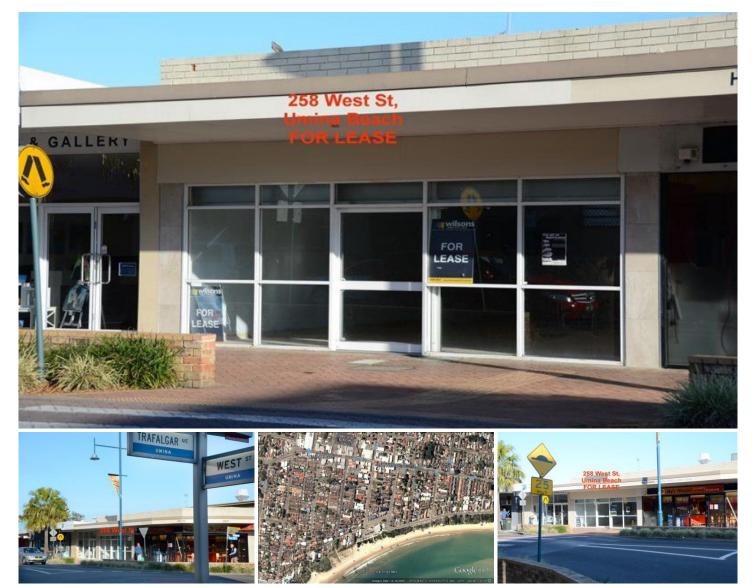

## 258 West Street Umina Beach NSW

:: 80 sq metres - approx

- :: CBD HUB position
- :: Highly visible
- :: Adjacent busy intersection/roundabout
- :: Parking
- :: Rear Access

Rarely available - in such a high profile location !

Approx 80 sq metre shop - high visibility, main street position

Located 1 off the busiest corner position in Umina Beach CBD - vis West Street & Trafalgar Avenue.

Under 50 metres to Woolworths & Aldi & close to Bunnings

Ideal for retail, coffee shop, fashion or service orientated

1 🚘

## Building Size : 80 sqm

View

 https://www.wilsonsproperty.com.au/lea se/nsw/central-coast-region/umina-beac h/commercial/retail/7025951

Greg Quilkey 02 4344 2511