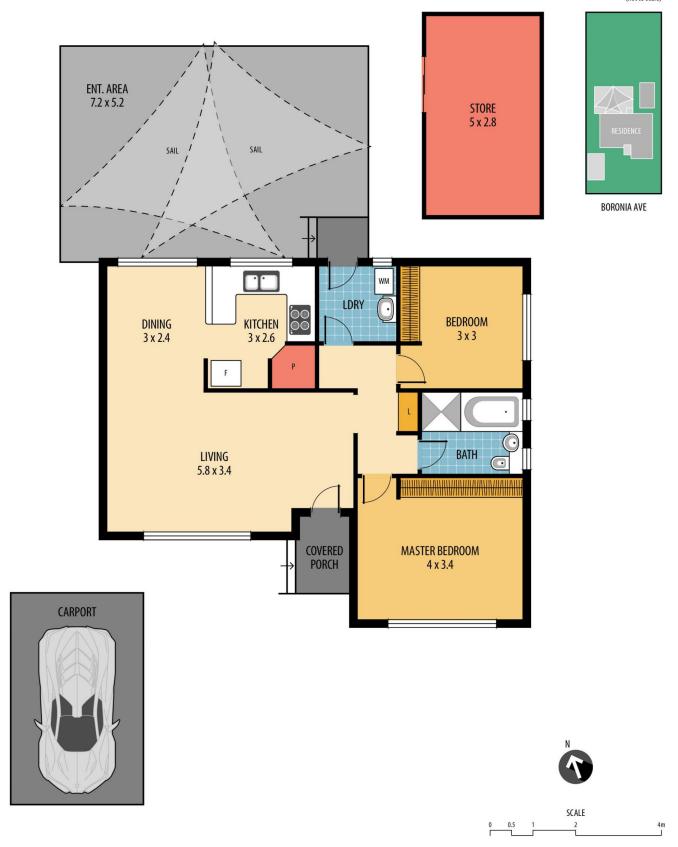

## 32 Boronia Avenue Woy Woy NSW

This immaculate 2 bedroom residence, is perfectly located within close proximity to local schools, shopping centres and public transport. The property is situated on a level 556 square metre, parcel of sun-drenched land. Key features include:

- Open plan living.
- Light filled interiors.
- Large backyard, with potential to build a granny flat, STCA.
- 2 Bedrooms.
- Timber flooring throughout.
- Huge potential to extend, and value add.
- Approximately 4 minutes to Woy Woy Station.
- Walking distance to local sports grounds and Everglades golf course.
- Approximately 45 minutes to Wahroonga.