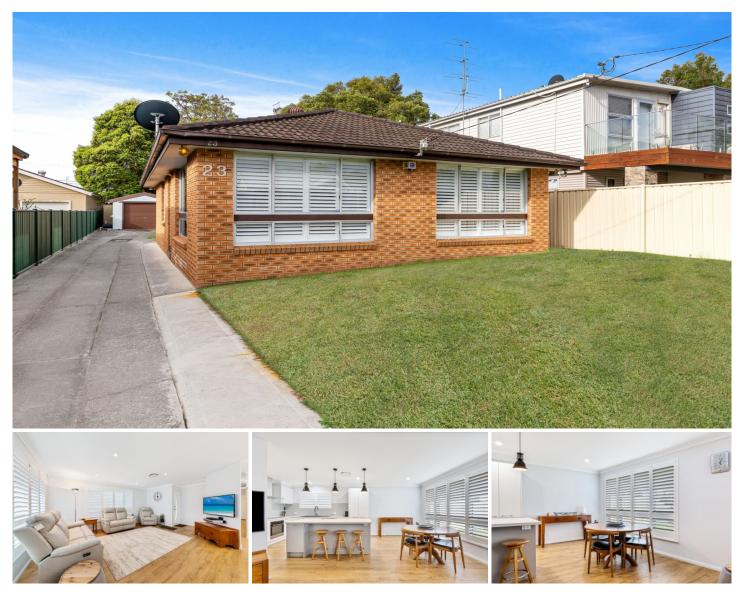

## 23 Priestman Avenue Umina Beach NSW

Charming cottage with masses of yard to entertain. Step into this 2 bedroom cottage and fall in love straight away. New kitchen with modern appliances, large kitchen and dining area with vinyl planks and plantation shutters to complete the room. 2 older style bedrooms both with built ins and ceiling fans with separate toilet to bathroom. Large single car garage with room for workshop or office at the rear. Remote for door. Located not too far from beach and shops - don't miss out. \*\*Pets on application\*\*