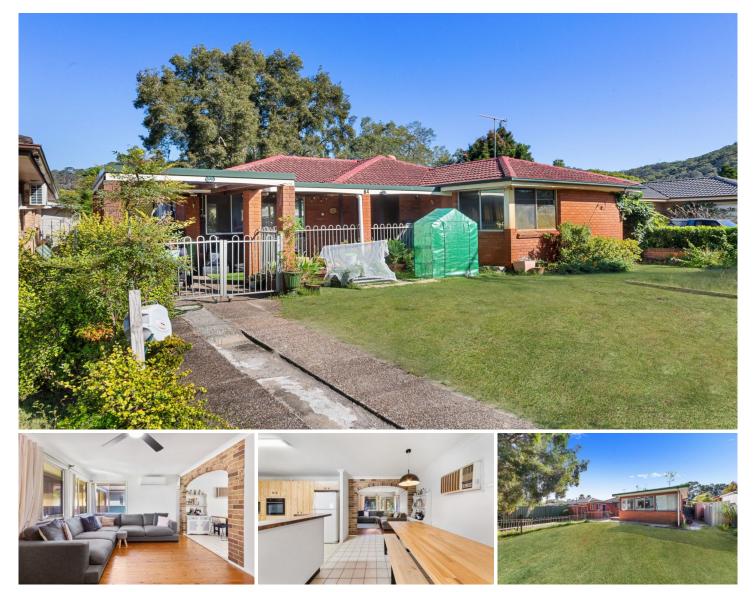

## 84 Everglades Crescent Woy Woy NSW

Situated in a popular street backing onto Everglades golf course is this well kept original 3 bedroom brick home. Whether you are golfing enthusiast, investor or looking for a good, solid brick home in a good location this will definitely suit! Key features of the property include:

- 3 bedrooms
- Open plan living area
- Sunroom / second living zone
- Level 553 parcel of land
- 5 minutes to Woy Woy Station
- 8 minutes to the golden sands of Umina Beach
- Huge potential
- Second shower and toilet in the outside laundry
- Split system air conditioning
- Approximately 50 minutes to Wahroonga