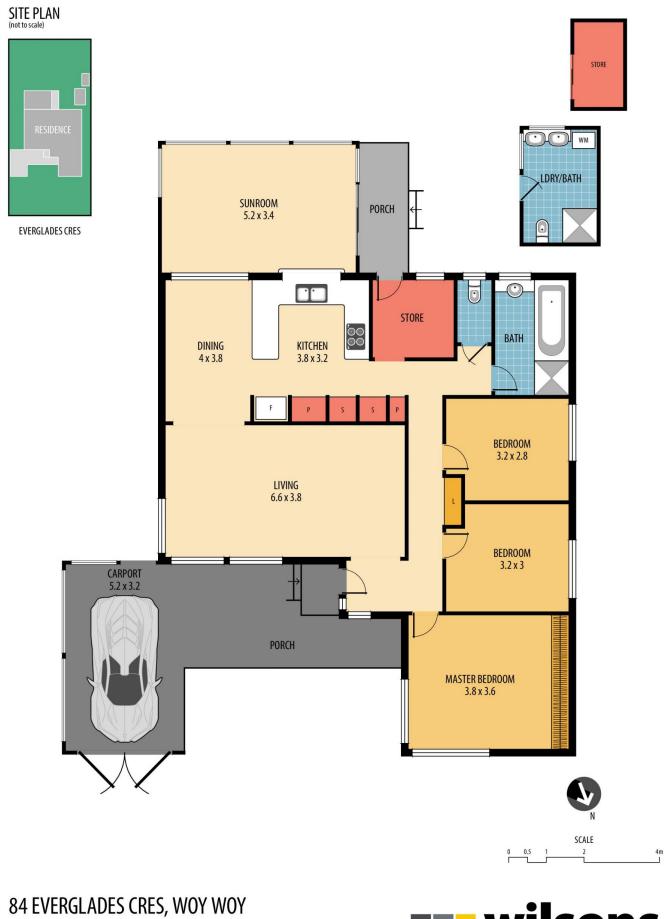

- 3 bedrooms
- Open plan living area
- Sunroom / second living zone
- Level 553 parcel of land
- 5 minutes to Woy Woy Station
- 8 minutes to the golden sands of Umina Beach
- Huge potential
- Second shower and toilet in the outside laundry
- Split system air conditioning
- Approximately 50 minutes to Wahroonga