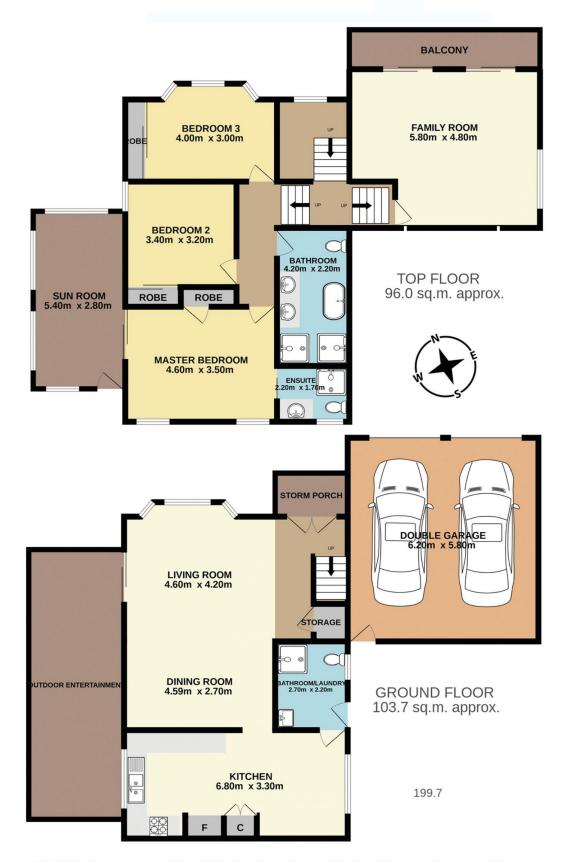

## 17 Mountain Ash Way, Umina Beach

Total Approx. Floor Area 199.7 sq.m.

Measurements are approximate. Not to scale. For illustrative purposes only. Boundaries are approximate.