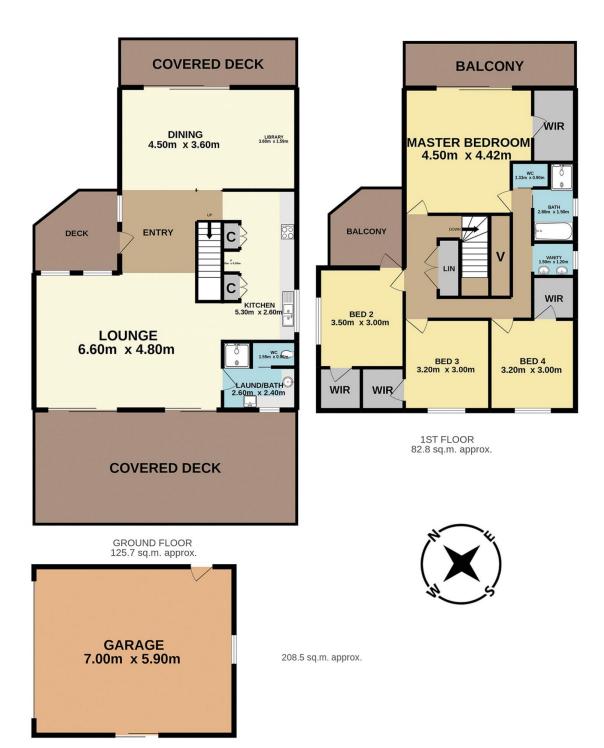

## 35 Sorrento Road, Empire Bay Total Approx. Floor Area 208.5 sq.m.

Measurements are approximate. Not to scale. For illustrative purposes only. Boundaries are approximate.