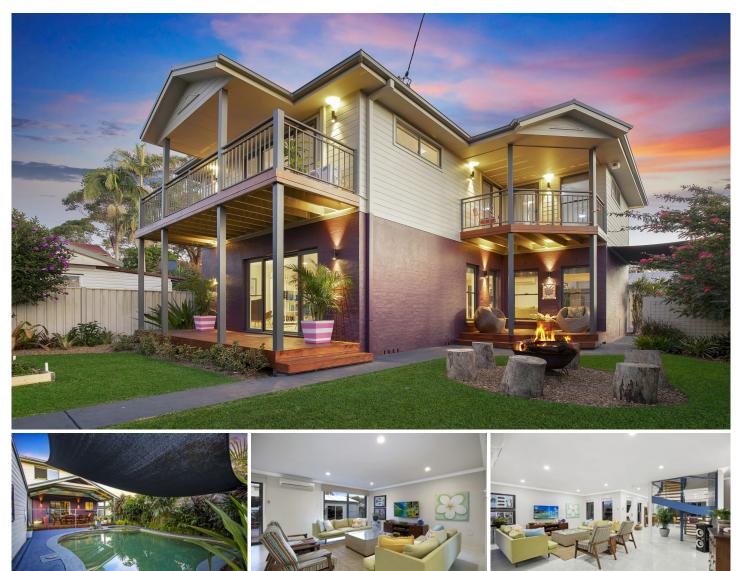

## 35 Sorrento Road Empire Bay NSW

The ideal Empire Bay position - in a quiet corner block setting on approx 670sqm of land within a few mins walk to Empire Bay's public jetty & shops as well as the waterfront and play park across the road.

The superb two story house offers versatile family living through the downstairs open plan living rooms which flow onto an undercover entertaining deck & spacious easy care garden provides the perfect setting for this four bedroom contemporary style home.

Fresh bright interiors which have been well maintained & several external decks all with different aspects of the homes surrounds from water views on the top floor to the private inground pool & garden on the lower level.

- Large open plan living areas
- Undercover hardwood entertaining deck
- Modern kitchen & bathrooms