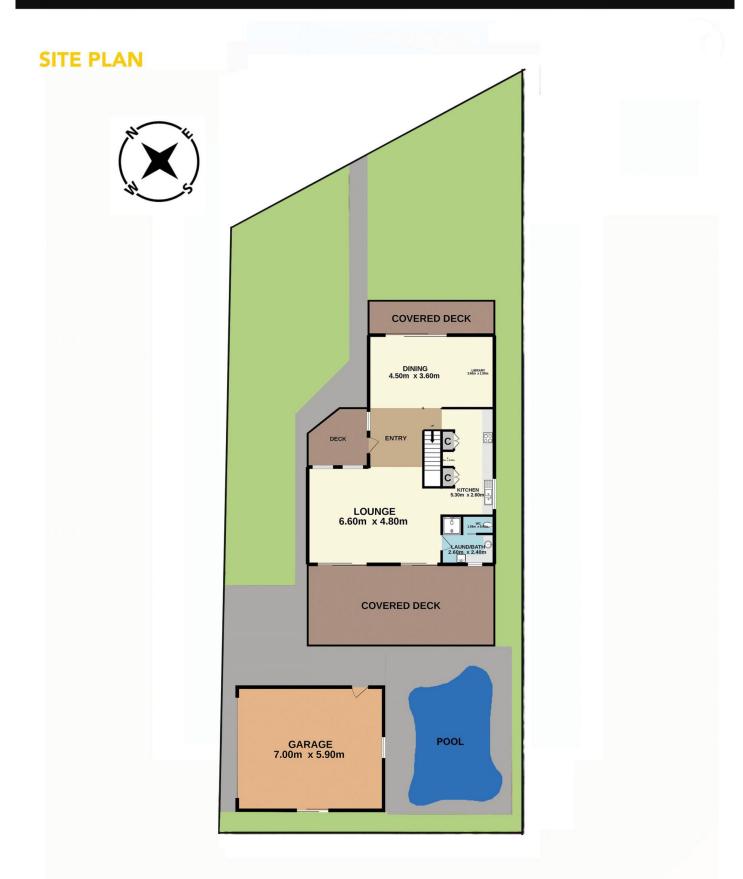

## **Wilsons**

35 Sorrento Road, Empire Bay

Measurements are approximate. Not to scale. For illustrative purposes only. Boundaries are approximate.