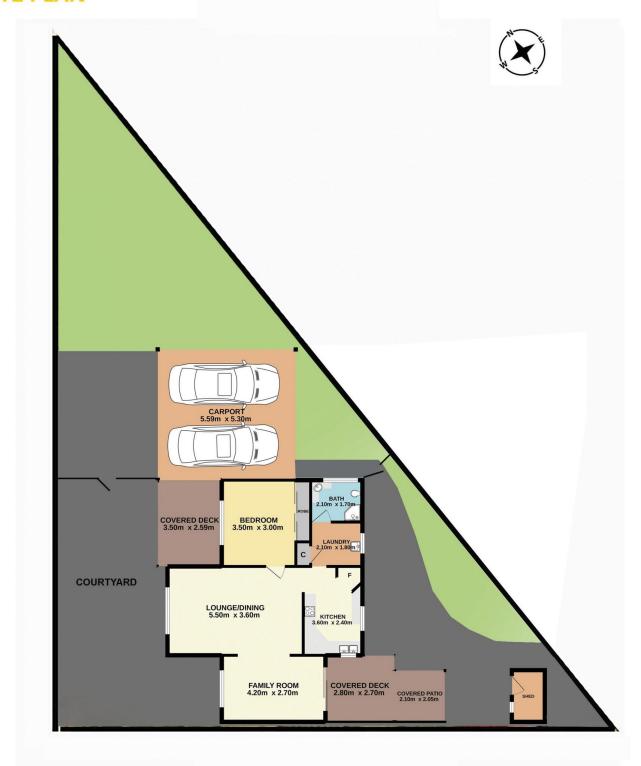

## 40 Victoria Road Woy Woy NSW

This 2 bedroom cottage has everything you could be looking for, featuring 2 good sized bedrooms large kitchen and loungeroom, to complete the package there is reverse cycle AC double carport and a 5 minute walk to the shops and the station in Woy Woy. call to inspect today as this will not last long

2 📭 1 🖺 2 🖨

**View**: https://www.wilsonsproperty.com.au/lease/nsw/ce ntral-coast-region/woy-woy/residential/house/698 4401



Greg Quilkey 02 4344 2511





## 40 Victoria Road, Woy Woy Total Approx. Floor Area 92.2 sq.m.

Measurements are approximate. Not to scale. For illustrative purposes only. Boundaries are approximate.



## **SITE PLAN**



## 40 Victoria Road, Woy Woy