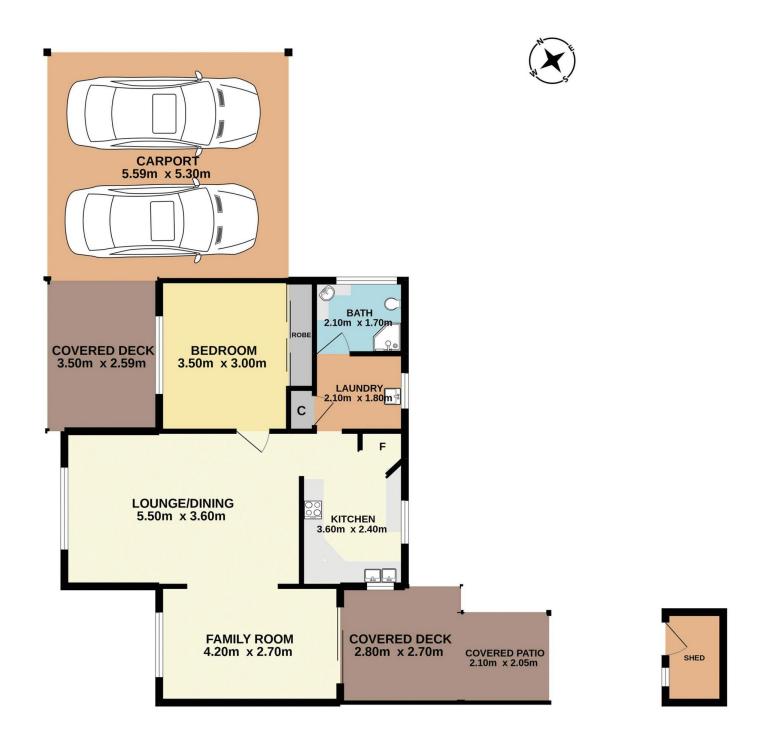

## 40 Victoria Road, Woy Woy Total Approx. Floor Area 92.2 sq.m.

Measurements are approximate. Not to scale. For illustrative purposes only. Boundaries are approximate.