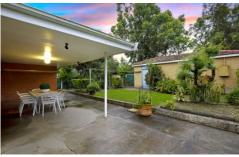

This classic brick & tile house stands on a 461 sqm block, with an updated kitchen and bathroom, three bedrooms, separate lounge & dining areas, and a standalone garage.

- Hardwood timber flooring throughout the living area
- 3 large bedrooms
- Private garden with bore water pump
- Only one neighbour
- Large modern kitchen