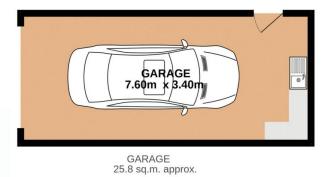

shops, the Woy Woy train station, the waterfront, childcare, primary and high schools. Enjoy a peaceful quiet street with the advantage of being on a corner block with a garden backing onto the James Brown Oval. A short drive from Umina and Ettalong Beach.

This classic brick & tile house stands on a 461 sqm block, with an updated kitchen and bathroom, three bedrooms, separate lounge & dining areas, and a standalone garage.

- Hardwood timber flooring throughout the living area
- 3 large bedrooms
- Private garden with bore water pump
- Only one neighbour
- Large modern kitchen

### 3 📭 1 🖺 2 🗬

**Price** : \$ 840,000 **Land Size** : 461 sgm

View: https://www.wilsonsproperty.com.au/sale/ns

w/central-coast-region/woy-woy/residential/

house/6980934



Andrew Quilkey 02 4344 2511











# 52 Terry Avenue, Woy Woy

Total Approx. Floor Area 137.5 sq.m.

Measurements are approximate. Not to scale. For illustrative purposes only. Boundaries are approximate.



### **SITE PLAN**





## 52 Terry Avenue, Woy Woy