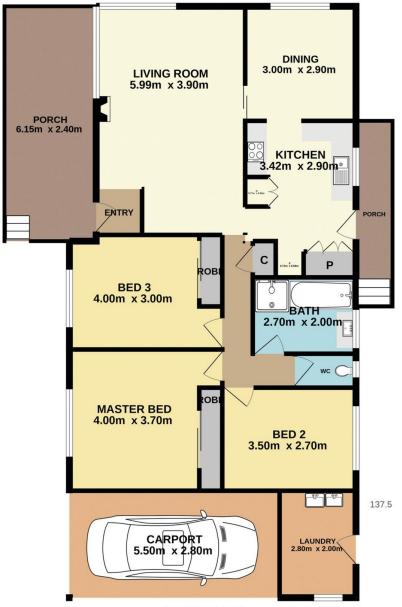

# 52 Terry Avenue, Woy Woy

Total Approx. Floor Area 137.5 sq.m.

Measurements are approximate. Not to scale. For illustrative purposes only. Boundaries are approximate.

## 52 Terry Avenue, Woy Woy