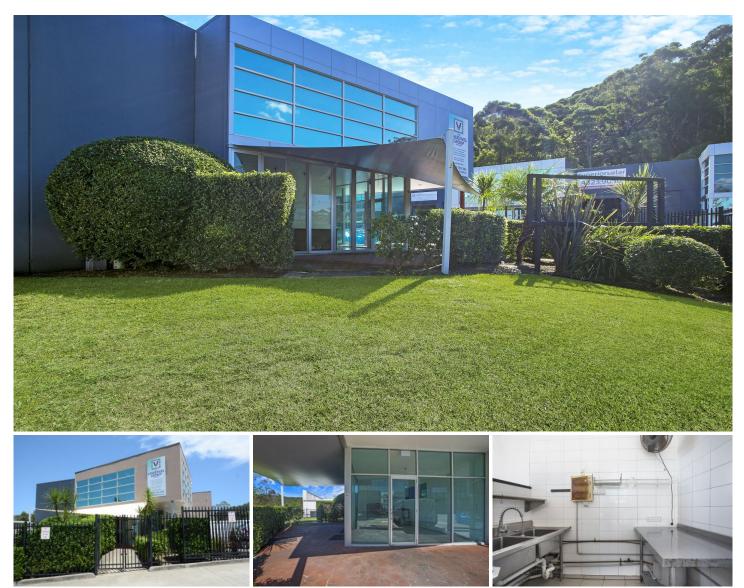

## 11/10 Enterprise Close West Gosford NSW

Affordable commercial investment opportunity or buy and run your own small business. Approx 37sqm of space + usage of outside dining area, two dedicated parking spaces + private toilet. The property has been set up and run as a cafe for Cafe for the past 16 years and if currently vacant with grease trap & exhaust fan already set up ready for a new business to start trading.

- 2 x parking spaces
- Private toilet
- Industrial complex
- Cafe investment with previous \$25,000pa tenancy
- Affordable investment or owner occupier opportunity

For more information or to arrange a viewing contact Andrew Quilkey on 0421200330 or Greg Quilkey on 0405474082.

## 2 🚘

Building Size : 37 sqm Land Size View

- : 86 sqm
  - : https://www.wilsonsproperty.com.au/sal e/nsw/central-coast-region/west-gosford/

commercial/other/6966307

Andrew Quilkey 02 4344 2511

Greg Quilkey 02 4344 2511