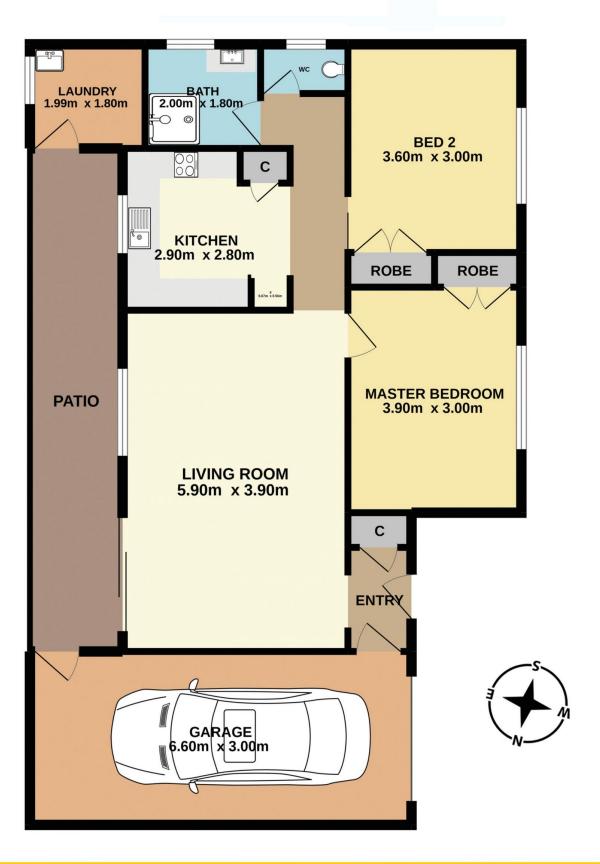

# 1/16-18 Pratley Street, Woy Woy

Total Approx. Floor Area 90.5 sq.m.

Measurements are approximate. Not to scale. For illustrative purposes only. Boundaries are approximate.