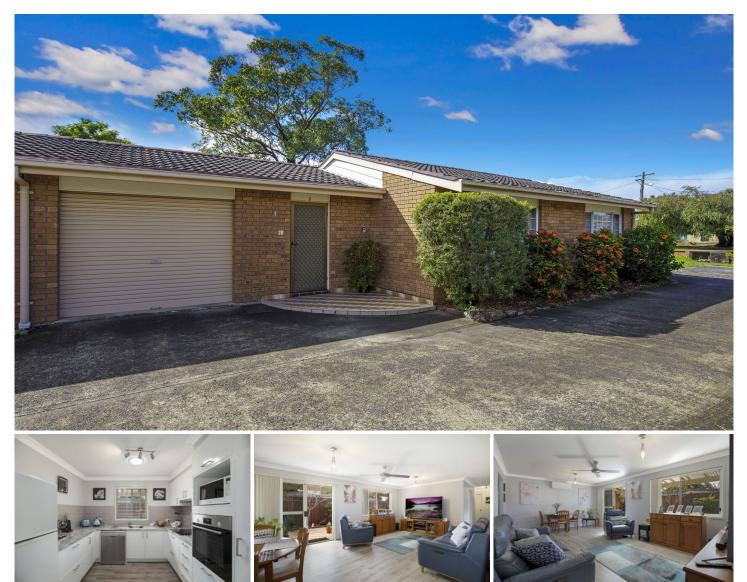

#### 1/16-18 Pratley Street Woy Woy NSW

This bright and airy fully renovated villa enjoys a convenient location with transport at the door and approx 20mins walking distance to Woy Woy Train station and CBD.

Spacious interiors with a large living room With double sized glass door opening onto your private low maintenance courtyard, Near new kitchen with top quality appliances & stylish modern bathroom.

- Front of complex with only 1 common wall
- Double sized bedrooms with built in robes
- Reverse cycle air conditioner
- Central location
- Large courtyard with direct access to common area
- Single garage with internal access
- Fully renovated through out
- Spacious living dining area

### 2 🎮 1 🚔 1 🚘

Price : \$ 601,000

View : https://www.wilsonsproperty.com.au/sale/nsw/ce ntral-coast-region/woy-woy/residential/villa/69587

Andrew Quilkey 02 4344 2511

Ty Reynolds 02 4344 2511