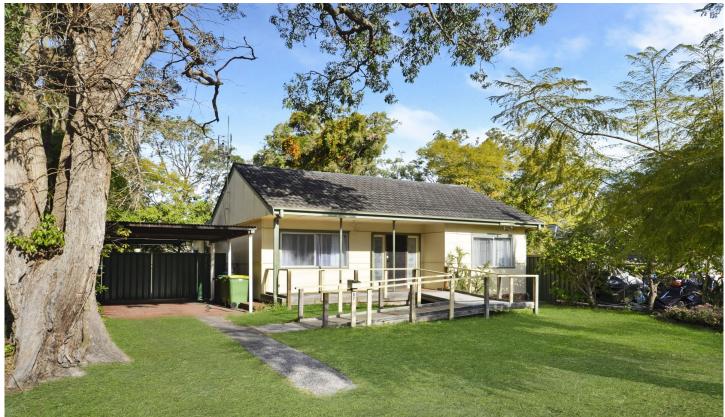

## 82 Woy Woy Road Woy Woy NSW

This home has been partially retrofitted for disabled access, featuring ramps throughout and wide doorways. The home has 3 bedrooms with built in robes, large open plan living/Kitchen area with a split system AC. There are 2 bathrooms in the property and to top it off a large double garage at the back of the property with a drive through carport on the side of the house. These houses dont come up too often so call to inspect today.