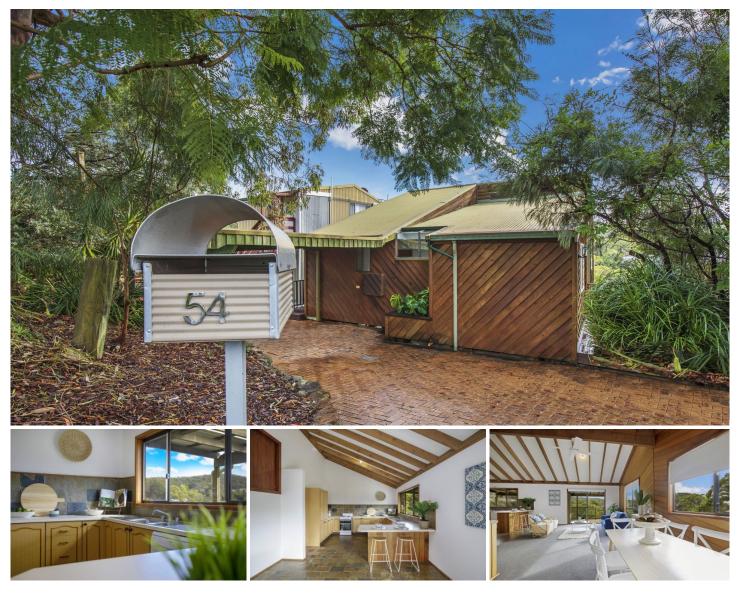

#### 54 Horsfield Road Horsfield Bay NSW

This awesome property is unique in design and will appeal to people looking for a leafy aspect and Bay side living. This quirky home offers open plan living, over three levels with an emphasis on space and aspect.

Containing three great sized bedrooms, two living areas, carport and large entertaining deck making this property the perfect retreat or family home.

Property features:

- Split system air-conditioning
- Car port
- Two living rooms
- Storage abundant
- Water views of Brisbane Waters
- 5 mins. to Woy Woy CBD approx.

3 🛤 1 🚰 2 🚘

| Price     | :\$930,000 |
|-----------|------------|
| Land Size | : 658 sqm  |

: https://www.wilsonsproperty.com.au/sale/ns w/central-coast-region/horsfield-bay/residen tial/house/6937623

View