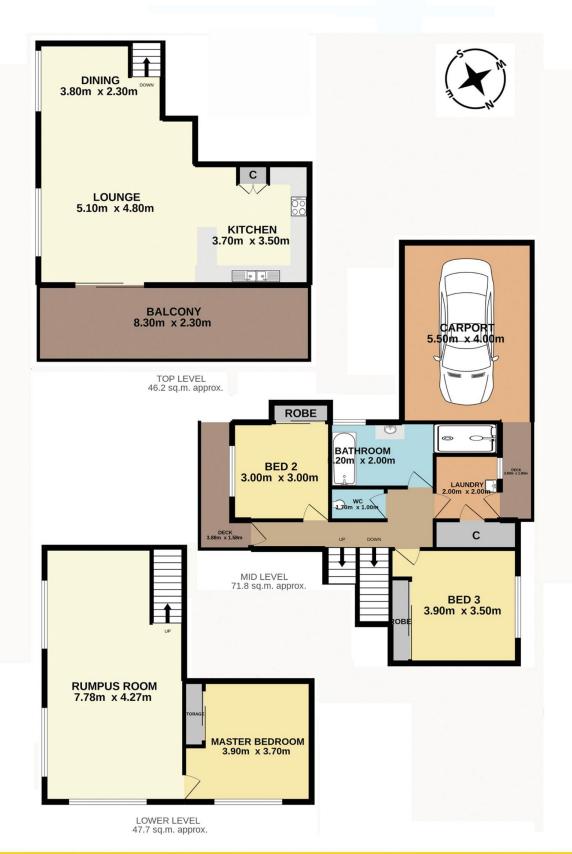

#### 54 Horsfield Road, Horsfield Bay Total Approx. Floor Area <u>165.6 sq.m.</u>

Measurements are approximate. Not to scale. For illustrative purposes only. Boundaries are approximate.