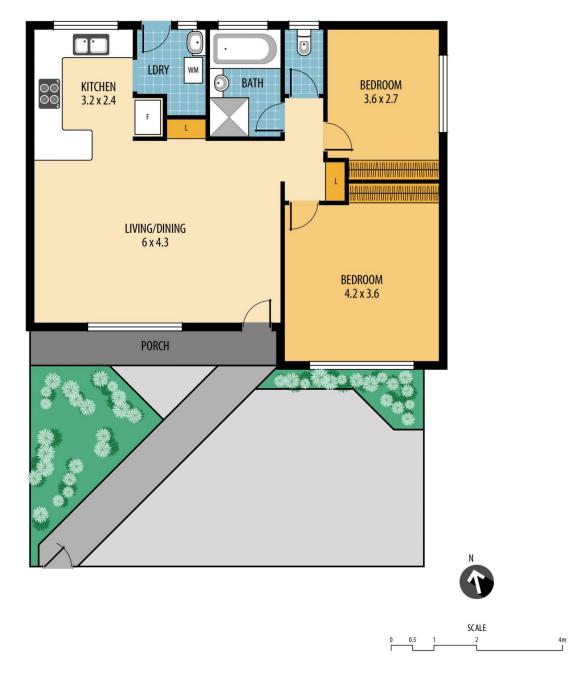

- Two bedrooms with built in robes
- Open plan living & dining area
- Bathroom with a bath
- Low maintenance courtyard
- Single garage with side lane access
- Strata fees \$462 p/q

With a bus stop located in close proximity and the Ettalong Bowling club within a short walk, certainly ticks alot of