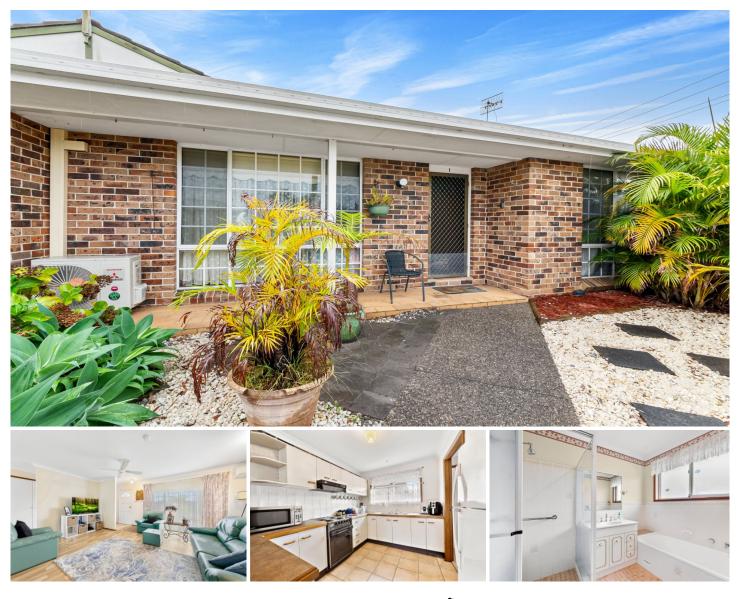

## 1/21 King Street Umina Beach NSW

Located in the central location of King Street, this home could be a great investment, first home or down size option.

With front door access from the street and only one common wall, this home will not last long on the market. Key features include:

- Two bedrooms with built in robes
- Open plan living & dining area
- Bathroom with a bath
- Low maintenance courtyard
- Single garage with side lane access
- Strata fees \$462 p/q

With a bus stop located in close proximity and the Ettalong Bowling club within a short walk, certainly ticks alot of