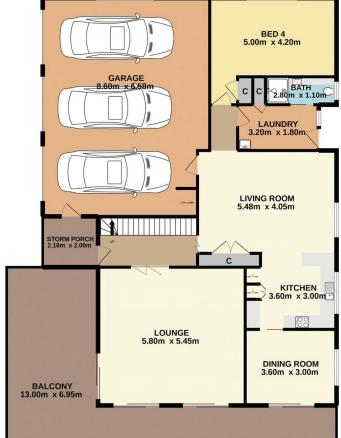

## 5A Empire Bay Drive, Dayleys Point Total Approx. Floor Area 246.2 sq.m.

Measurements are approximate. Not to scale. For illustrative purposes only. Boundaries are approximate.