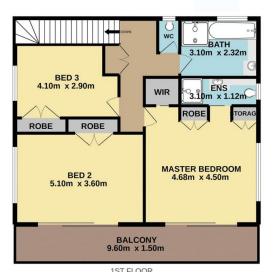

## 5A Empire Bay Drive, Dayleys Point Total Approx. Floor Area 246.2 sq.m.

Measurements are approximate. Not to scale. For illustrative purposes only. Boundaries are approximate.