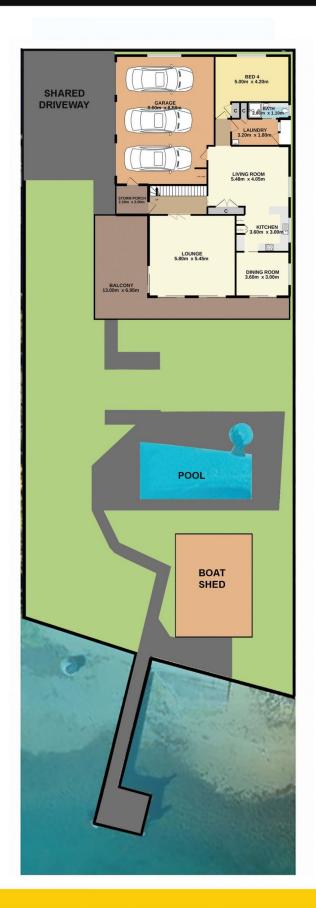

aterfront block with huge sunny grounds, feature in-ground pool with sensational outlook, triple car garage as well as a large boat shed with slipway.

A sublime weekender or permanent residence where you relax in your waterfront surrounds or enjoy the areas facilities and swim at nearby beaches, kayak in the bay,

4 🚐 3 🚍 3 🚍

**Price** : \$ 3,050,000 **Land Size** : 771 sqm

View : https://www.wilsonsproperty.com.au/sale/ns

w/central-coast-region/daleys-point/residenti

al/house/6925825



Andrew Quilkey 02 4344 2511



Ty Reynolds 02 4344 2511











GROUND FLOOR 168.3 sq.m. approx.

## 5A Empire Bay Drive, Dayleys Point Total Approx. Floor Area 246.2 sq.m.

Measurements are approximate. Not to scale. For illustrative purposes only. Boundaries are approximate.



## **SITE PLAN**





## 5A Empire Bay Drive, Daleys Point