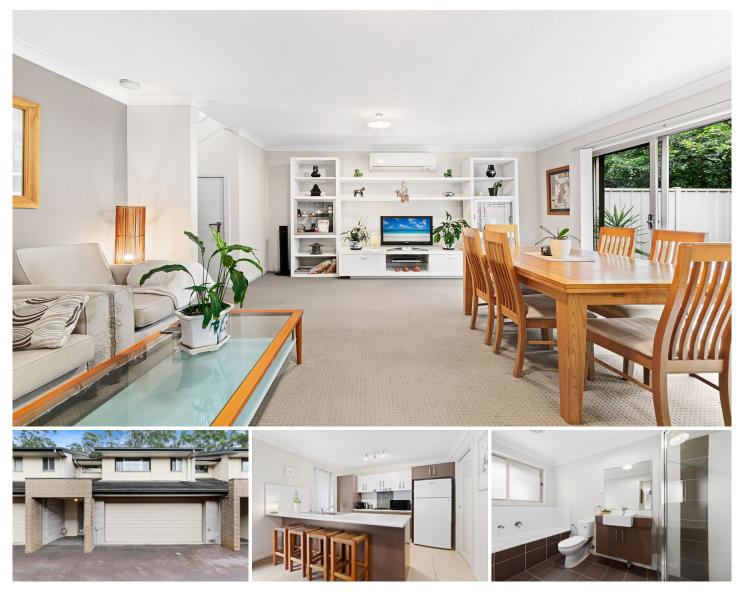

## 2/20A Kinarra Avenue Wyoming NSW

Brand new to the market is this incredibly spacious, light filled modern townhouse that perfectly caters for all types of buyers.

Only a minutes walk to the Wyoming shopping plaza, medical centre and bus stops, this is a property you simply cannot miss.

- Futher features include:
- 3 great sized bedrooms.
- 2 spacious bathrooms with plenty of storage.
- Huge double lockup garage.
- 6 minute drive to Gosford CBD.
- 5 minute drive to Narara Train Station.
- 15 minutes to freeway both to Sydney and Newcastle.
- 2 minute drive to local schools.
- Strata fees currently \$330 per quarter.

Properties like this don't last long on the market, especially

3 🛤 2 🚰 2 🚘

**Price :** \$ 690,000

View : https://www.wilsonsproperty.com.au/sale/nsw/ce ntral-coast-region/wyoming/residential/townhous e/6917547