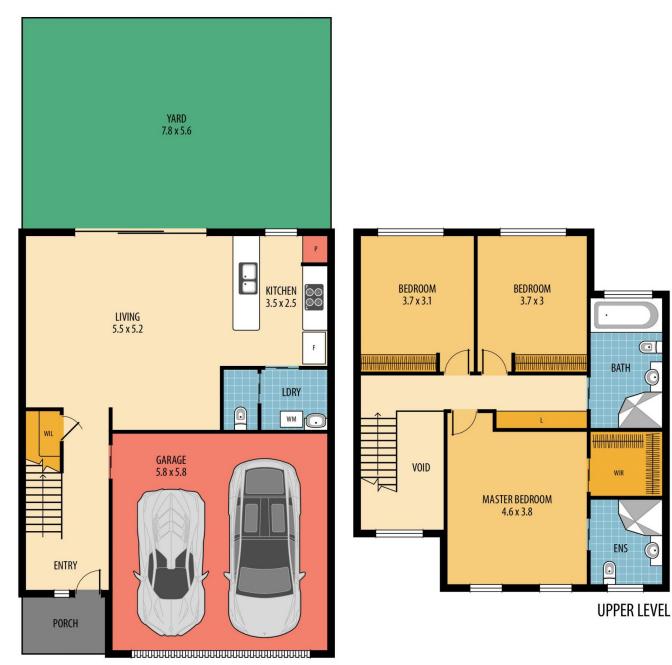

- Futher features include:
- 3 great sized bedrooms.
- 2 spacious bathrooms with plenty of storage.
- Huge double lockup garage.
- 6 minute drive to Gosford CBD.
- 5 minute drive to Narara Train Station.
- 15 minutes to freeway both to Sydney and Newcastle.
- 2 minute drive to local schools.
- Strata fees currently \$330 per quarter.

Caleb Walton 0427 414 097

Ben Crain 02 4344 2511

LOWER LEVEL

## SCALE 0 0.5 1 2 4m

## 2/20A KINARRA AVE, WYOMING

**Disclaimer:** This information has been provided to us from the vendor and or their conveyancer or solicitor, no guarantee is given in respect of its accuracy. Any person viewing this information should make their own inquiries and only rely on those inquiries.