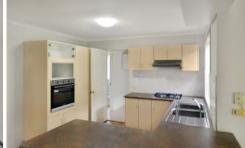

## 2 Johns Road Koolewong NSW

We have a large family home with fully fenced yard in the quiet double cul-de-sac street at Koolewong. Featuring water views over the beautiful Brisbane water from the second floor balcony and the downstairs living area, 2 brand new bathrooms, large fully fenced yard, New Air Conditioner , powder room downstairs, Brand new Westinghouse kitchen appliances, timber laminate floors upstairs, Double lock up garage with remote access and open plan living areas with a entertaining area. to top it all off the property is a corner block and only 11min walk to the station at Koolewong. Call to inspect today as this property will be popular