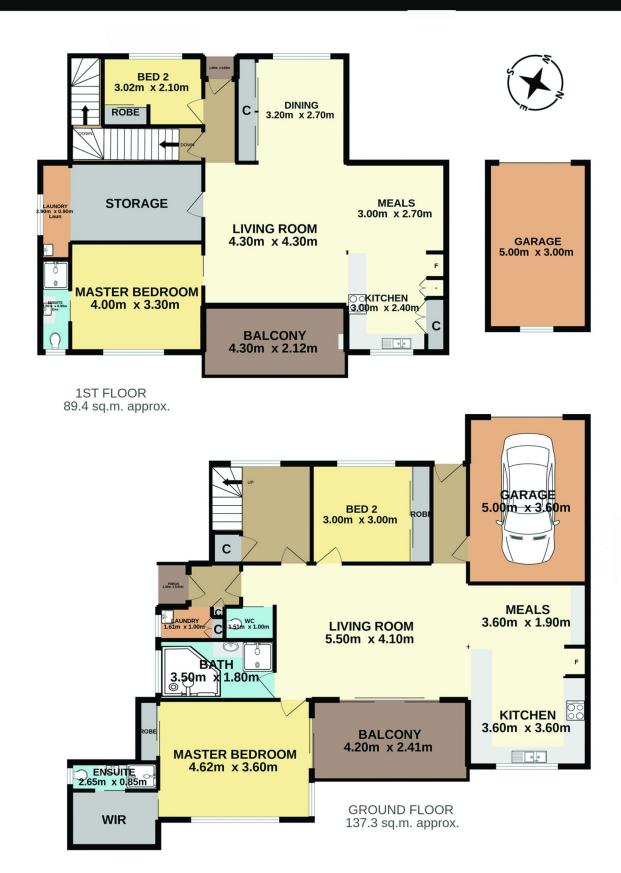

## 10 Horsfield Road, Horsfield Bay

Total Approx. Floor Area 226.7 sq.m.

Measurements are approximate. Not to scale. For illustrative purposes only. Boundaries are approximate.