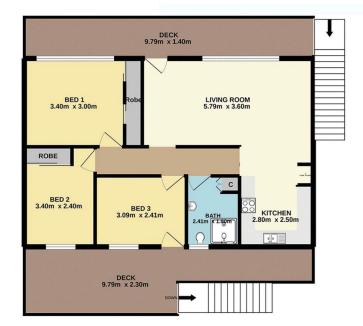

The main house offers three bedrooms, modern kitchen and bathroom, low maintenance gardens, double carport under the house and elevation giving a great outlook.

The secondary dwelling offers raked ceilings, large under cover entertaining deck, parking bay, small easy car garden, large well appointed kitchen and bathroom and both double bedrooms.

1st Floor 62.7 Sq.m.

Ground Floor 77.1 Sq.m,

Granny Flat 49.4 Sq.m.