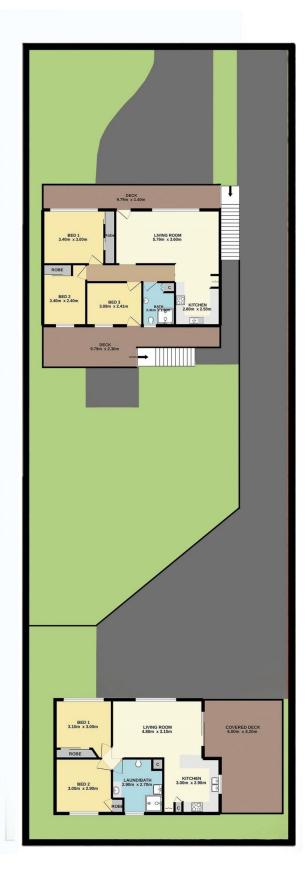

w maintenance gardens, double carport under the house and elevation giving a great outlook.

The secondary dwelling offers raked ceilings, large under cover entertaining deck, parking bay, small easy car garden, large well appointed kitchen and bathroom and both double bedrooms.

5 🕮 2 🟪 3 🗬

**Price** : \$ 1,330,000 **Land Size** : 695.6 sqm

View: https://www.wilsonsproperty.com.au/sale/ns

w/central-coast-region/umina-beach/residen

tial/house/6880770



Andrew Quilkey 02 4344 2511



Ty Reynolds 02 4344 2511







1st Floor 62.7 Sq.m.



Ground Floor 77.1 Sq.m,



Granny Flat 49.4 Sq.m.

## 70A Winifred Avenue, Umina Beach

Total Approx. Floor Area 189.1 Sq.m.

Measurements are approximate. Not to scale. For illustrative purposes only. Boundaries are approximate.



## **SITE PLAN**





## 70A Winifred Avenue, Umina Beach