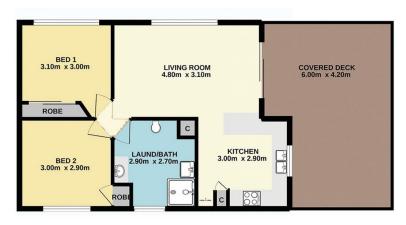

The main house offers three bedrooms, modern kitchen and bathroom, low maintenance gardens, double carport under the house and elevation giving a great outlook.

The secondary dwelling offers raked ceilings, large under cover entertaining deck, parking bay, small easy car garden, large well appointed kitchen and bathroom and both double bedrooms.

## 70A Winifred Avenue, Umina Beach

Total Approx. Floor Area 189.1 Sq.m.

Measurements are approximate. Not to scale. For illustrative purposes only. Boundaries are approximate.