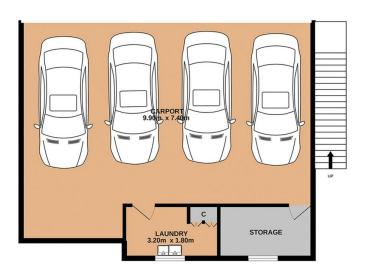

The main house offers three bedrooms, modern kitchen and bathroom, low maintenance gardens, double carport under the house and elevation giving a great outlook.

The secondary dwelling offers raked ceilings, large under cover entertaining deck, parking bay, small easy car garden, large well appointed kitchen and bathroom and both double bedrooms.

1st Floor 62.7 Sq.m.

Ground Floor 77.1 Sq.m,

Granny Flat 49.4 Sq.m.