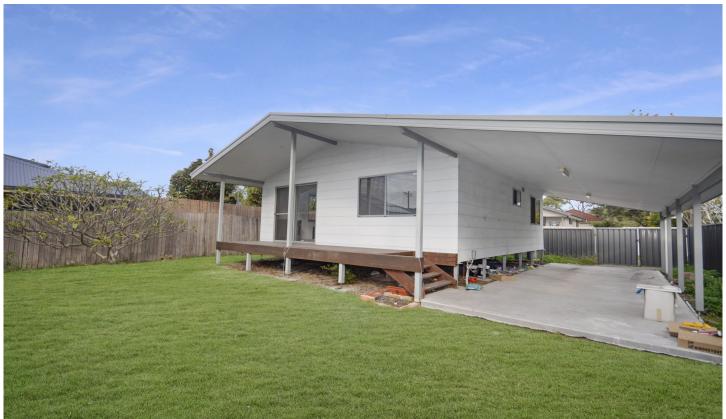

## 56A Bangalow Street Ettalong Beach NSW

Featuring timber floating floors, modern kitchen, dishwasher included, & raked ceilings throughout, this very well planned home is waiting for it's next tenants!

Two entrance points, drive in off lane under a large carport fit for two cars

Two bedrooms and spacious combined bathroom/laundry-what more could you want? Well, it is conveniently located close to local schools, lots of storage, short walk to the waterfront & beach and quick trip to the shops.