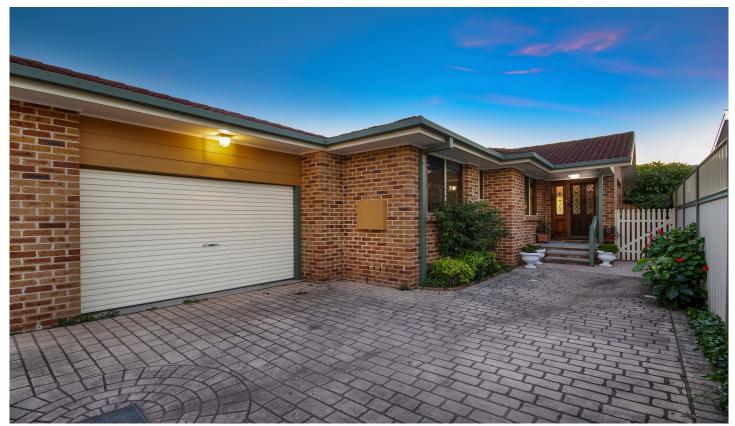

## 141a North Burge Road Woy Woy NSW

This spacious private sun filled villa offers open plan living with a generous kitchen. Also on offer are 3 bedrooms with built-in robes, ensuite bathroom, air conditioned lounge/dining, large garage and low maintenance garden. Within short walking distance to the waterfront, shops and transport, this quality property is not to be missed.

## 141A North Burge Road, Woy Woy

Total Approx. Floor Area 115.6 SQ.M. 1244 SQ.FT.

Measurements are approximate. Not to scale. For illustrative purposes only. Boundaries are approximate.