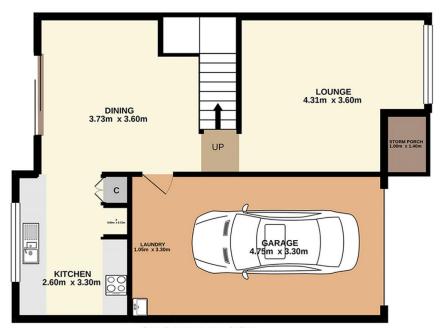

## SITE PLAN

1ST FLOOR Total Approx. Floor Area 54.5 SQ.M.

GROUND FLOOR Total Approx. Floor Area 58.3 SQ.M.

## 3/80 Railway Street, Woy Woy

Total Approx. Floor Area 112.8 SQ.M.

Measurements are approximate. Not to scale. For illustrative purposes only. Boundaries are approximate.