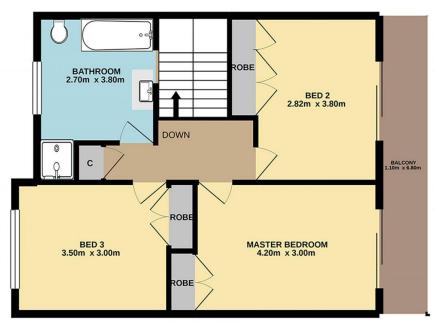

## SITE PLAN

1ST FLOOR Total Approx. Floor Area 54.5 SQ.M.

GROUND FLOOR Total Approx. Floor Area 58.3 SQ.M.

## 3/80 Railway Street, Woy Woy

Total Approx. Floor Area 112.8 SQ.M.

Measurements are approximate. Not to scale. For illustrative purposes only. Boundaries are approximate.