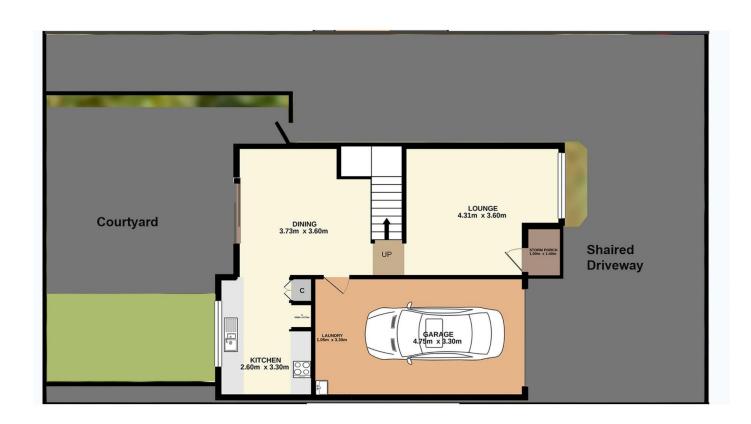

## SITE PLAN

1ST FLOOR Total Approx. Floor Area 54.5 SQ.M.

GROUND FLOOR Total Approx. Floor Area 58.3 SQ.M.

## 3/80 Railway Street, Woy Woy

Total Approx. Floor Area 112.8 SQ.M.

Measurements are approximate. Not to scale. For illustrative purposes only. Boundaries are approximate.