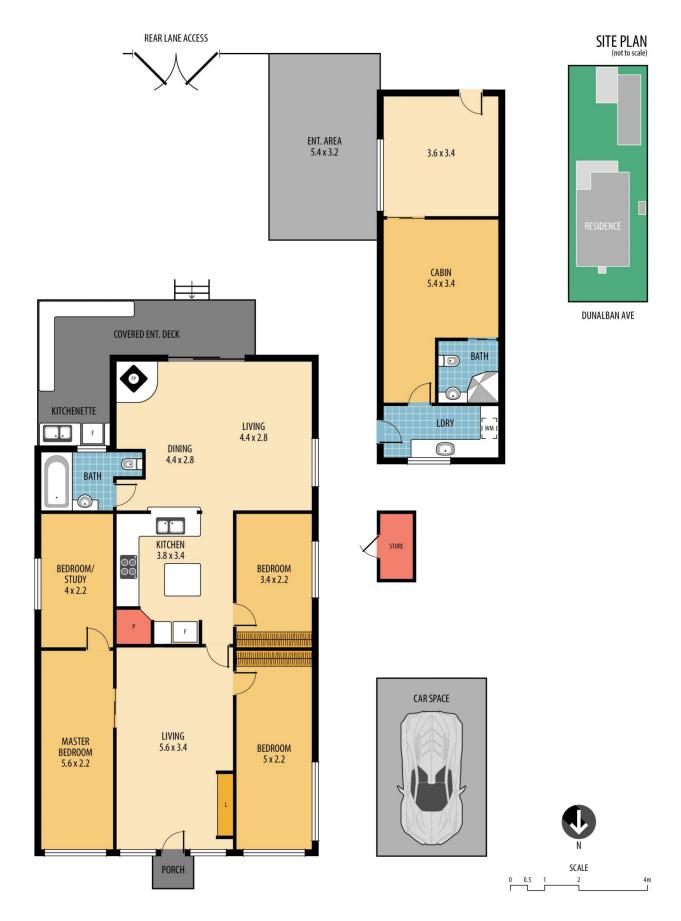

This immaculate property residing in Dunalban Avenue boasts a good sized flat block, with a low maintenance yard and rear lane access to the sleep-out in the backyard, great for that potential dual income or home office!

## 3 📭 1 🖺 1 🗬

Price : \$ 900,000 Land Size : 442 sgm

View : https://www.wilsonsproperty.com.au/sale/ns

w/central-coast-region/woy-woy/residential/

house/6694535

Ben Crain 02 4344 2511

Caleb Walton 0427 414 097