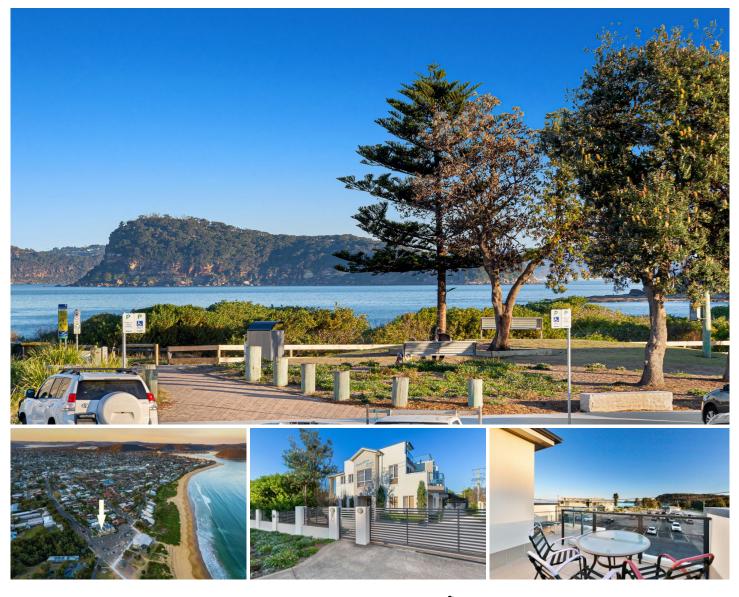

## 1/70 Sydney Avenue Umina Beach NSW

Perfectly located with the golden sands of Umina Beach literally at your doorstep, this split level townhouse is a rare find in today's rental market. Encompassing everything you would ever need or desire in beachside living, it has all the right ingredients for that perfect sea change you have been waiting for. Key features of the property include, 3 good size bedrooms all with built in robes, 2 beach facing balconies, Ducted air conditioning, Secure, gated complex, Single lock up garage with internal access

## 1/70 SYDNEY AVE, UMINA BEACH

Disclaimer: This information has been provided to us from the vendor and or their conveyancer or solicitor, no guarantee is given in respect of its accuracy. Any person viewing this information should make their own inquiries and only rely on those inquiries.