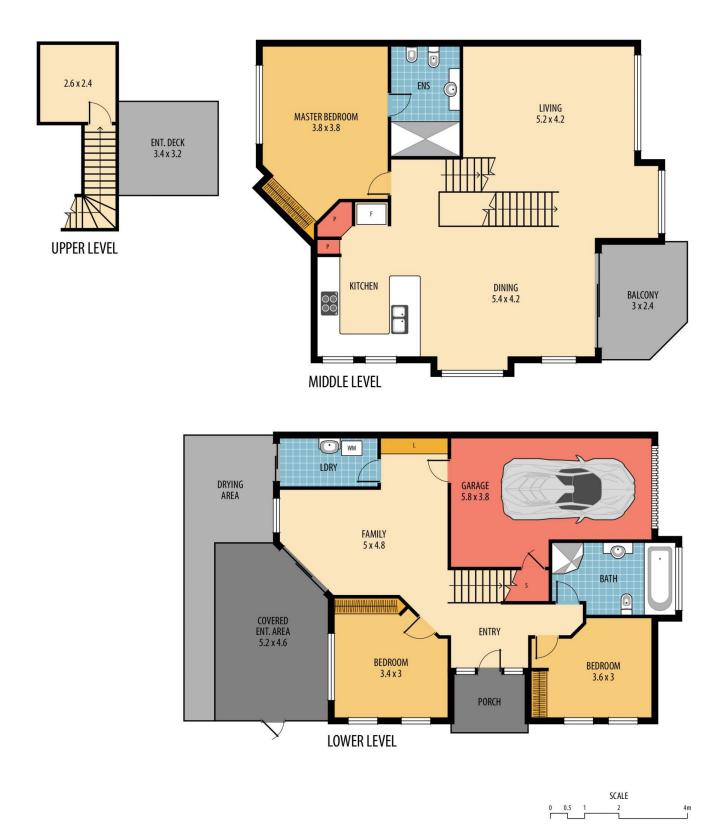

## 1/70 Sydney Avenue Umina Beach NSW

Perfectly located with the golden sands of Umina Beach literally at your doorstep, this split level townhouse is a rare find in today's rental market. Encompassing everything you would ever need or desire in beachside living, it has all the right ingredients for that perfect sea change you have been waiting for. Key features of the property include, 3 good size bedrooms all with built in robes, 2 beach facing balconies, Ducted air conditioning, Secure, gated complex, Single lock up garage with internal access

## 1/70 SYDNEY AVE, UMINA BEACH

Disclaimer: This information has been provided to us from the vendor and or their conveyancer or solicitor, no guarantee is given in respect of its accuracy. Any person viewing this information should make their own inquiries and only rely on those inquiries.